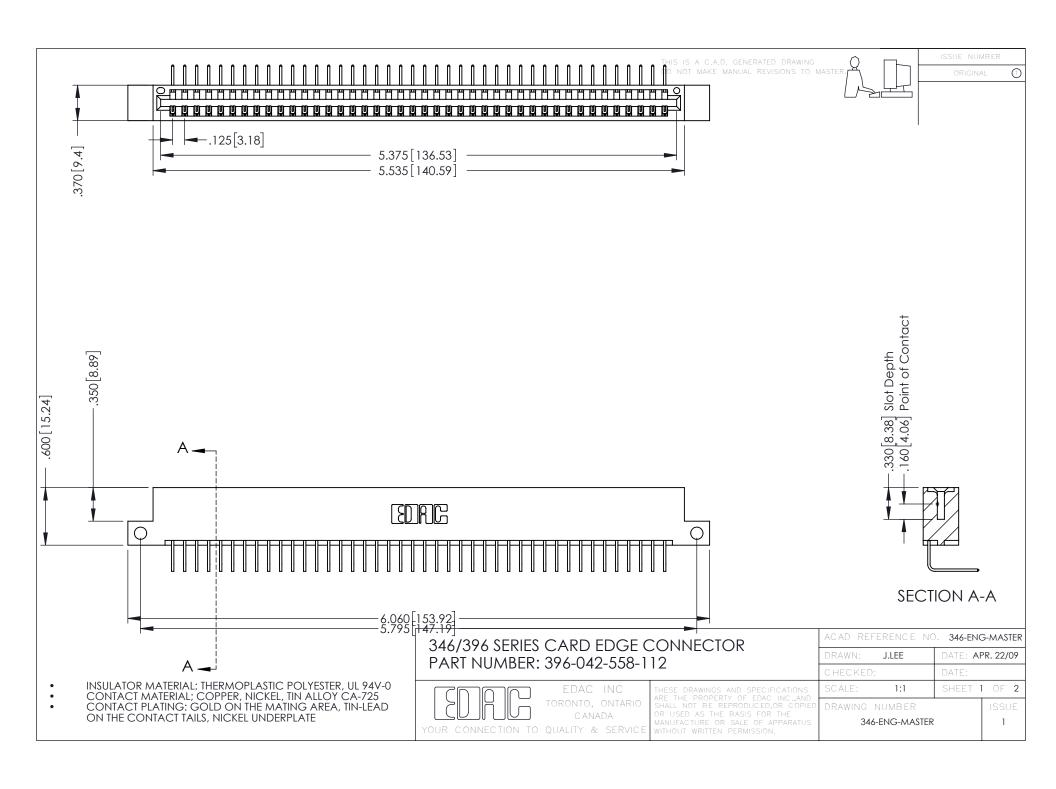

**Contact Code 555** 

**Contact Code 556** 

INSULATOR MATERIAL: THERMOPLASTIC POLYESTER, UL 94V-0 CONTACT MATERIAL; COPPER, NICKEL, TIN ALLOY CA-725

CONTACT PLATING: GOLD ON THE MATING AREA, TIN-LEAD ON THE CONTACT TAILS, NICKEL UNDERPLATE

## 346/396 SERIES CARD EDGE CONNECTOR CONTACT CODE 555,556,558,559,560 DIMENSIONS

YOUR CONNECTION TO QUALITY & SERVICE

|   | ACAD REFERENCE NO. 346-ENG-MASTER |                  |
|---|-----------------------------------|------------------|
|   | DRAWN: J.LEE                      | DATE: APR. 22/09 |
|   | CHECKED:                          | DATE:            |
|   | SCALE: 1:1                        | SHEET 2 OF 2     |
| D | DRAWING NUMBER                    | ISSUE            |

346-ENG-MASTER