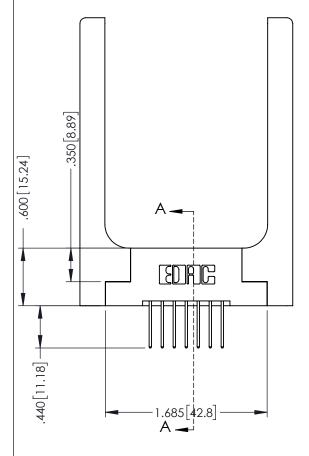

Slot Depth Point of Contact .330[8.38] : .160[4.06] |

SECTION A-A

ISSUE NUMBER ORIGINAL 1

## 346/396 SERIES CARD EDGE CONNECTOR CONTACT CODE 555,556,558,559,560 DIMENSIONS

YOUR CONNECTION TO QUALITY & SERVICE

**EDAC INC** TORONTO, ONTARIO CANADA

THESE DRAWINGS AND SPECIFICATIONS ARE THE PROPERTY OF EDAC INC.,AND SHALL NOT BE REPRODUCED, OR COPIED OR USED AS THE BASIS FOR THE MANUFACTURE OR SALE OF APPARATUS WITHOUT WRITTEN PERMISSION.

|  | ACAD REFERENCE NO. | 346-ENG-MASTER   |
|--|--------------------|------------------|
|  | DRAWN: J.LEE       | DATE: APR. 22/09 |
|  | CHECKED:           | DATE:            |
|  | SCALE: 1:1         | SHEET 2 OF 2     |
|  | DRAWING NUMBER     | ISSUE            |
|  | 346-ENG-MASTER     | 1                |