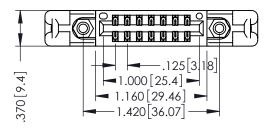

| 346/396 SERIES CARD EDGE CONNECTOR |
|------------------------------------|
| PART NUMBER: 396-014-522-258       |

**EDAC INC** TORONTO, ONTARIO CANADA

THESE DRAWINGS AND SPECIFICATIONS ARE THE PROPERTY OF EDAC INC.,AND SHALL NOT BE REPRODUCED, OR COPIED OR USED AS THE BASIS FOR THE MANUFACTURE OR SALE OF APPARATUS WITHOUT WRITTEN PERMISSION.

| ACAD REFERENCE NO. | 346-ENG-MASTER   |
|--------------------|------------------|
| DRAWN: J.LEE       | DATE: APR. 22/09 |
| CHECKED:           | DATE:            |
| SCALE: 1:1         | SHEET 1 OF 2     |
| DRAWING NUMBER     | ISSUE            |
| 346-ENG-MASTER     | 1                |