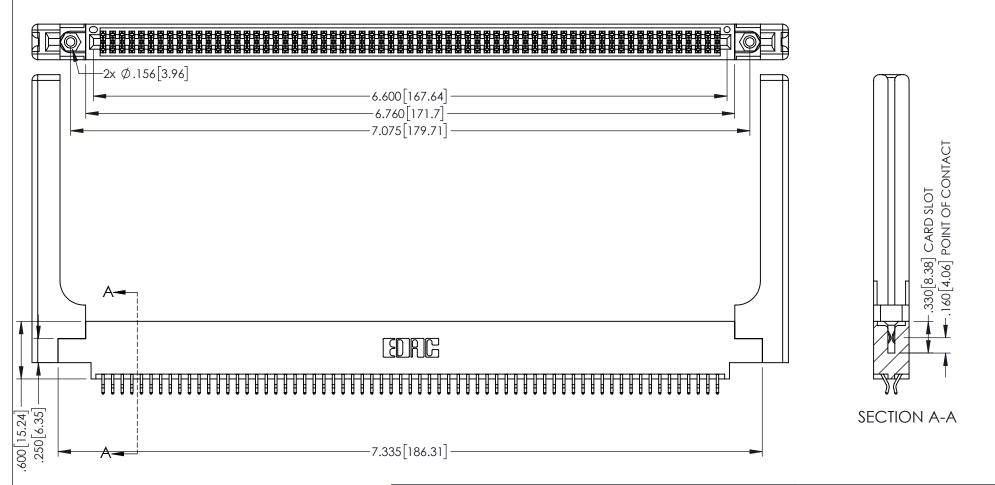

ORIGINAL

1

INSULATOR MATERIAL: THERMOPLASTIC PBT BLACK, UL 94V-0

 CONTACT MATERIAL; COPPER TIN ALLOY
CONTACT PLATING: GOLD ON THE MATING AREA, TIN PLATING ON THE CONTACT TAILS, NICKEL UNDERPLATE 345/395 SERIES CARD EDGE CONNECTOR PART NUMBER: 395-130-556-858