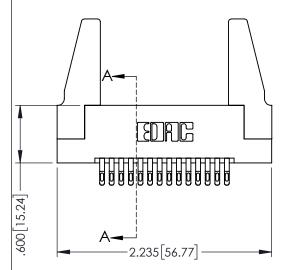

| N           |
|-------------|
| SECTION A-A |
|             |

345/395 SERIES CARD EDGE CONNECTOR

PART NUMBER: 395-028-555-288

YOUR CONNECTION TO QUALITY & SERVICE

**Contact Code 558** 

Contact Code 559

Contact Code 560

345/395 SERIES CARD EDGE CONNECTOR CONTACT CODE 555,556,558,559,560 DIMENSIONS

YOUR CONNECTION TO QUALITY & SERVICE

ACAD REFERENCE NO. 345-ENG-MASTER DATE:MAY.16/2017 DRAWN: R.STA.MONICA 1:1 SHEET 2 OF 2 345-ENG-MASTER