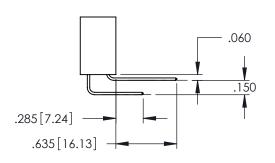

| N           |
|-------------|
| SECTION A-A |
|             |

345/395 SERIES CARD EDGE CONNECTOR

PART NUMBER: 395-028-555-288

YOUR CONNECTION TO QUALITY & SERVICE

**Contact Code 558** 

Contact Code 559

Contact Code 560

345/395 SERIES CARD EDGE CONNECTOR CONTACT CODE 555,556,558,559,560 DIMENSIONS

YOUR CONNECTION TO QUALITY & SERVICE

ACAD REFERENCE NO. 345-ENG-MASTER DATE:MAY.16/2017 DRAWN: R.STA.MONICA 1:1 SHEET 2 OF 2 345-ENG-MASTER