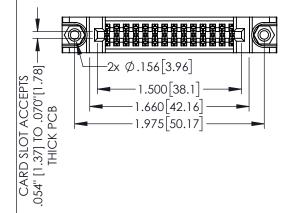

| N           |
|-------------|
| SECTION A-A |
|             |

345/395 SERIES CARD EDGE CONNECTOR

PART NUMBER: 395-028-555-288

YOUR CONNECTION TO QUALITY & SERVICE

**Contact Code 558** 

Contact Code 559

Contact Code 560

345/395 SERIES CARD EDGE CONNECTOR CONTACT CODE 555,556,558,559,560 DIMENSIONS

YOUR CONNECTION TO QUALITY & SERVICE

ACAD REFERENCE NO. 345-ENG-MASTER DATE:MAY.16/2017 DRAWN: R.STA.MONICA 1:1 SHEET 2 OF 2 345-ENG-MASTER