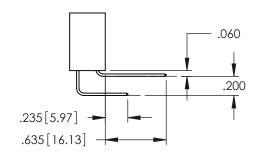

| N           |
|-------------|
| SECTION A-A |
|             |

345/395 SERIES CARD EDGE CONNECTOR

PART NUMBER: 395-028-555-288

YOUR CONNECTION TO QUALITY & SERVICE

**Contact Code 558** 

Contact Code 559

Contact Code 560

345/395 SERIES CARD EDGE CONNECTOR CONTACT CODE 555,556,558,559,560 DIMENSIONS

YOUR CONNECTION TO QUALITY & SERVICE

ACAD REFERENCE NO. 345-ENG-MASTER DATE:MAY.16/2017 DRAWN: R.STA.MONICA 1:1 SHEET 2 OF 2 345-ENG-MASTER