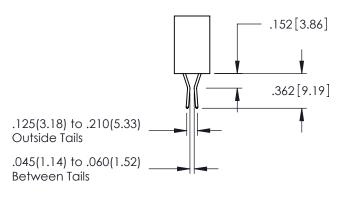

<u>Contact Dimensions:</u>
520-P.C. Tail .030x.018(0.76x0.46) - Tail LG=.175(4.45)
.100 (2.54) Contact Spacing x .200 (5.08) Row Spacing

1

- INSULATOR MATERIAL: THERMOPLASTIC PBT BLACK, UL 94V-0
- CONTACT MATERIAL; COPPER TIN ALLOY CONTACT PLATING: GOLD ON THE MATING AREA, TIN PLATING ON THE CONTACT TAILS, NICKEL UNDERPLATE

**Contact Code 558** 

Contact Code 559

**Contact Code 560** 

INSULATOR MATERIAL: THERMOPLASTIC POLYESTER, UL 94V-0

DAP MATERIAL AVAILABLE UPON REQUEST

CONTACT MATERIAL; COPPER ALLOY CONTACT PLATING: GOLD ON THE MATING AREA, TIN PLATING ON THE CONTACT TAILS, NICKEL UNDERPLATE