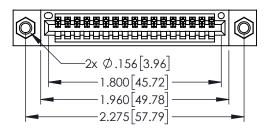

<u>Contact Dimensions:</u>
520-P.C. Tail .030x.018(0.76x0.46) - Tail LG=.175(4.45)
.100 (2.54) Contact Spacing x .200 (5.08) Row Spacing

1

- INSULATOR MATERIAL: THERMOPLASTIC PBT BLACK, UL 94V-0
- CONTACT MATERIAL; COPPER TIN ALLOY CONTACT PLATING: GOLD ON THE MATING AREA, TIN PLATING ON THE CONTACT TAILS, NICKEL UNDERPLATE

| 345/395 SERIES CARD EDGE CONNECTOR PART NUMBER: 395-017-520-107 |                            |                                                                                                                                                                                               | ACAD REFERENCE NO. 345-ENG-MASTER DRAWN: R.STA.MONICA DATE:MAY.16/2017 |             |         |       |
|-----------------------------------------------------------------|----------------------------|-----------------------------------------------------------------------------------------------------------------------------------------------------------------------------------------------|------------------------------------------------------------------------|-------------|---------|-------|
|                                                                 |                            |                                                                                                                                                                                               | CHECKED:                                                               |             | DATE:   |       |
|                                                                 | TORONTO, ONTARIO<br>CANADA | THESE DRAWINGS AND SPECIFICATIONS ARE THE PROPERTY OF EDAC INCAND SHALL NOT BE REPRODUCED, OR COPIED OR USED AS THE BASIS FOR THE MANUFACTURE OR SALE OF APPARATUS WITHOUT WRITTEN PERMISSION | SCALE:                                                                 | 1:1         | SHEET 1 | OF 2  |
|                                                                 |                            |                                                                                                                                                                                               | DRAWING NUMBER                                                         |             |         | ISSUE |
| YOUR CONNECTION TO QUA                                          |                            |                                                                                                                                                                                               | 345                                                                    | -ENG-MASTER |         | 1     |