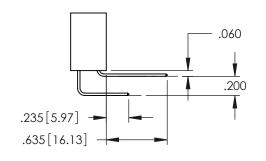

<u>Contact Dimensions:</u>
520-P.C. Tail .030x.018(0.76x0.46) - Tail LG=.175(4.45)
.100 (2.54) Contact Spacing x .200 (5.08) Row Spacing

1

- INSULATOR MATERIAL: THERMOPLASTIC PBT BLACK, UL 94V-0
- CONTACT MATERIAL; COPPER TIN ALLOY CONTACT PLATING: GOLD ON THE MATING AREA, TIN PLATING ON THE CONTACT TAILS, NICKEL UNDERPLATE

**Contact Code 558** 

Contact Code 559

**Contact Code 560** 

INSULATOR MATERIAL: THERMOPLASTIC POLYESTER, UL 94V-0

DAP MATERIAL AVAILABLE UPON REQUEST

CONTACT MATERIAL; COPPER ALLOY CONTACT PLATING: GOLD ON THE MATING AREA, TIN PLATING ON THE CONTACT TAILS, NICKEL UNDERPLATE

345/395 SERIES CARD EDGE CONNECTOR CONTACT CODE 555,556,558,559,560 DIMENSIONS

YOUR CONNECTION TO QUALITY & SERVICE

ACAD REFERENCE NO. 345-ENG-MASTER DATE:MAY.16/2017 DRAWN: R.STA.MONICA 1:1 SHEET 2 OF 2