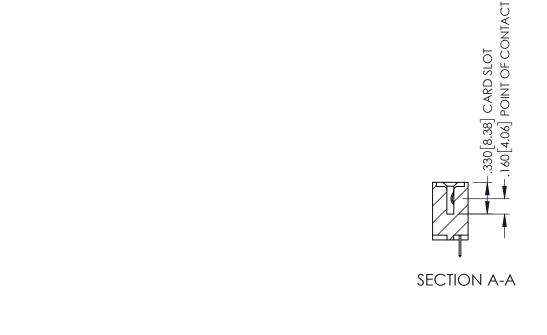

345/395 SERIES CARD EDGE CONNECTOR CONTACT CODE 555,556,558,559,560 DIMENSIONS

YOUR CONNECTION TO QUALITY & SERVICE

ACAD REFERENCE NO. 345-ENG-MASTER DATE:MAY.16/2017 DRAWN: R.STA.MONICA 1:1 SHEET 2 OF 2