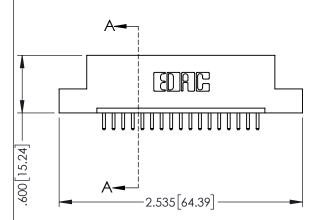

| 345/395 SERIES CARD EDGE CONNECTOR PART NUMBER: 395-017-520-107 |                            |                                                                                                                                                                                               | ACAD REFERENCE NO. 345-ENG-MASTER DRAWN: R.STA.MONICA DATE:MAY.16/2017 |             |         |       |
|-----------------------------------------------------------------|----------------------------|-----------------------------------------------------------------------------------------------------------------------------------------------------------------------------------------------|------------------------------------------------------------------------|-------------|---------|-------|
|                                                                 |                            |                                                                                                                                                                                               | CHECKED:                                                               |             | DATE:   |       |
|                                                                 | TORONTO, ONTARIO<br>CANADA | THESE DRAWINGS AND SPECIFICATIONS ARE THE PROPERTY OF EDAC INCAND SHALL NOT BE REPRODUCED, OR COPIED OR USED AS THE BASIS FOR THE MANUFACTURE OR SALE OF APPARATUS WITHOUT WRITTEN PERMISSION | SCALE:                                                                 | 1:1         | SHEET 1 | OF 2  |
|                                                                 |                            |                                                                                                                                                                                               | DRAWING NUMBER                                                         |             |         | ISSUE |
| YOUR CONNECTION TO QUA                                          |                            |                                                                                                                                                                                               | 345                                                                    | -ENG-MASTER |         | 1     |