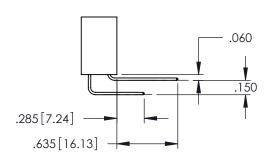

<u>Contact Dimensions:</u>
520-P.C. Tail .030x.018(0.76x0.46) - Tail LG=.175(4.45)
.100 (2.54) Contact Spacing x .200 (5.08) Row Spacing

1

- INSULATOR MATERIAL: THERMOPLASTIC PBT BLACK, UL 94V-0
- CONTACT MATERIAL; COPPER TIN ALLOY CONTACT PLATING: GOLD ON THE MATING AREA, TIN PLATING ON THE CONTACT TAILS, NICKEL UNDERPLATE

**Contact Code 558** 

Contact Code 559

**Contact Code 560** 

INSULATOR MATERIAL: THERMOPLASTIC POLYESTER, UL 94V-0

DAP MATERIAL AVAILABLE UPON REQUEST

CONTACT MATERIAL; COPPER ALLOY CONTACT PLATING: GOLD ON THE MATING AREA, TIN PLATING ON THE CONTACT TAILS, NICKEL UNDERPLATE