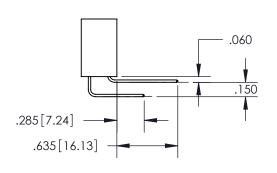

ISSUE NUMBER

ORIGINAL

1

**Contact Code 558** 

**Contact Code 559** 

**Contact Code 560** 

| 345/395 SERIES CARD EDGE CONNECTOR          |
|---------------------------------------------|
| CONTACT CODE 555,556,558,559,560 DIMENSIONS |