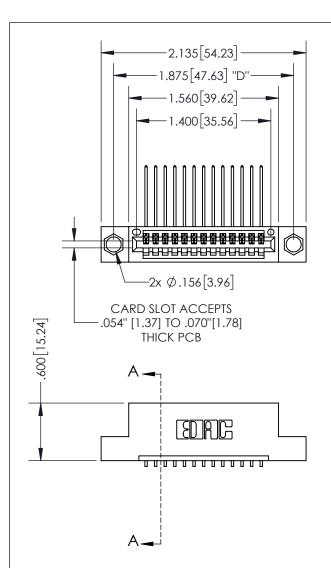

THIS IS A C.A.D. GENERATED DRAWING DO NOT MAKE MANUAL REVISIONS TO MASTER.

ISSUE NUMBER ORIGINAL

1

.160 4.06 POINT OF CONTACT .330[8.38] -.370[9.4] **CARD SLOT** 

**Contact Dimensions:** 559-90 Degree Bend (Code 541 Contacts) See Sheet 2 for Contact Code 555, 556, 558, 559, 560 Dimensions

INSULATOR MATERIAL: THERMOPLASTIC PBT, UL 94V-0 CONTACT MATERIAL; COPPER TIN ALLOY CONTACT PLATING: GOLD ON THE MATING AREA, TIN PLATING ON THE CONTACT TAILS, NICKEL UNDERPLATE

SECTION A-A

345/395 SERIES CARD EDGE CONNECTOR PART NUMBER: 395-013-559-104