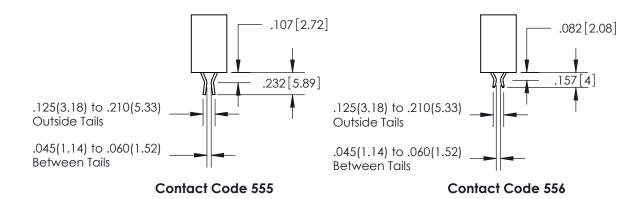

THIS IS A C.A.D. GENERATED DRAWING DO NOT MAKE MANUAL REVISIONS TO MASTER.

ISSUE NUMBER ORIGINAL

1

.160 4.06 POINT OF CONTACT .330[8.38] -.370[9.4] **CARD SLOT** 

**Contact Dimensions:** 559-90 Degree Bend (Code 541 Contacts) See Sheet 2 for Contact Code 555, 556, 558, 559, 560 Dimensions

ISSUE NUMBER

ORIGINAL

1

**Contact Code 558** 

**Contact Code 559** 

**Contact Code 560** 

| 345/395 SERIES CARD EDGE CONNECTOR          |
|---------------------------------------------|
| CONTACT CODE 555,556,558,559,560 DIMENSIONS |