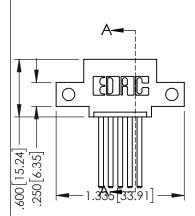

| SECTION A-A                       |         |           |
|-----------------------------------|---------|-----------|
| ACAD REFERENCE NO. 345-ENG-MASTER |         |           |
| DRAWN: R.STA.MONICA               | DATE:MA | Y.16/2017 |
| CHECKED:                          | DATE:   |           |
| SCALE: 1:1                        | SHEET ' | OF 2      |
| DRAWING NUMBER                    |         | ISSUE     |
| 345-ENG-MASTER                    |         | 1         |

345-ENG-MASTER