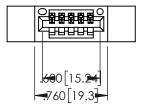

<u>Contact Dimensions:</u>
544-Wire Wrap .050x.025(1.27x0.64) - Tail LG=.750(19.05)
.100 (2.54) Contact Spacing x .200 (5.08) Row Spacing

THIS IS A C.A.D. GENERATED DRAWING DO NOT MAKE MANUAL REVISIONS TO MASTI

.330[8.38] CARD SLOT .160[4.06] POINT OF CONTACT

ORIGINAL

1

- INSULATOR MATERIAL: THERMOPLASTIC PBT BLACK, UL 94V-0
- CONTACT MATERIAL; COPPER TIN ALLOY
   CONTACT PLATING: GOLD ON THE MATING AREA, TIN PLATING ON THE CONTACT TAILS, NICKEL UNDERPLATE