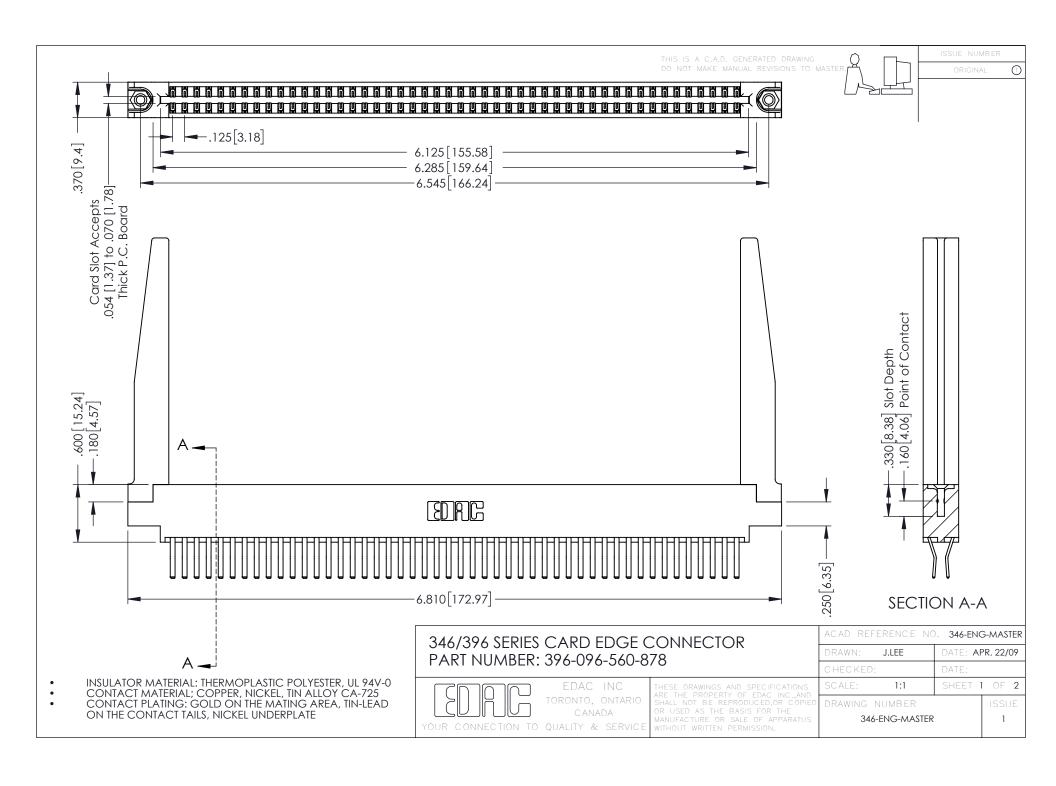

**Contact Code 555** 

**Contact Code 556** 

INSULATOR MATERIAL: THERMOPLASTIC POLYESTER, UL 94V-0 CONTACT MATERIAL; COPPER, NICKEL, TIN ALLOY CA-725

CONTACT PLATING: GOLD ON THE MATING AREA, TIN-LEAD ON THE CONTACT TAILS, NICKEL UNDERPLATE