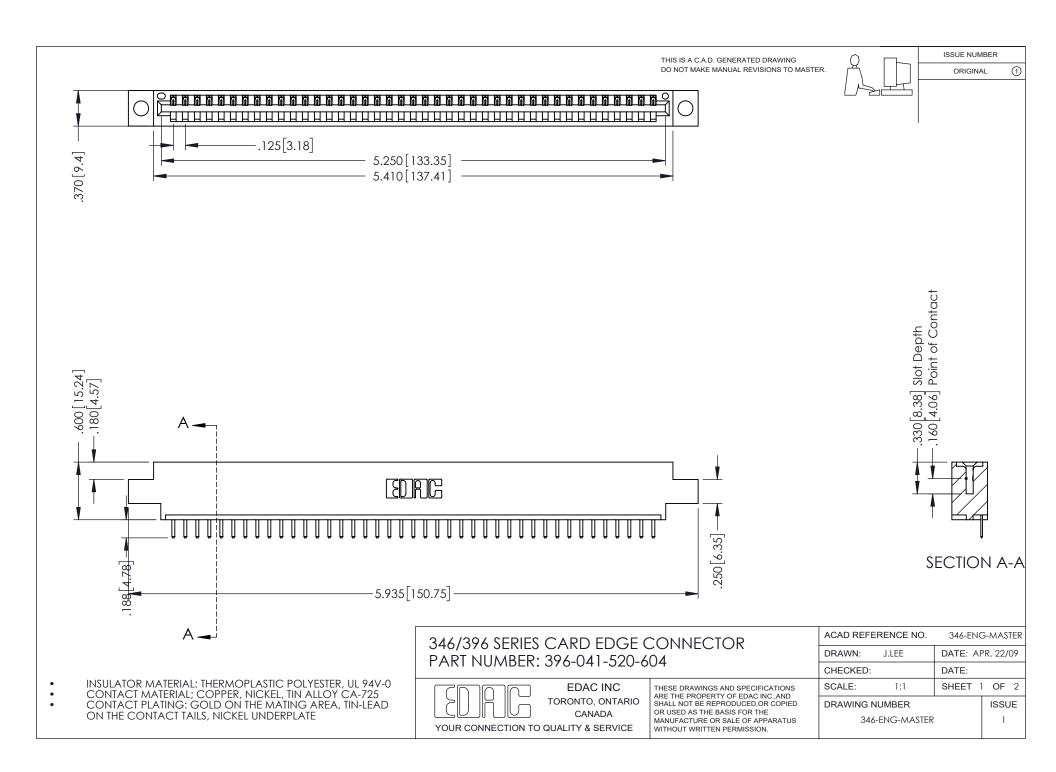

## **Contact Code 556**

INSULATOR MATERIAL: THERMOPLASTIC POLYESTER, UL 94V-0 CONTACT MATERIAL; COPPER, NICKEL, TIN ALLOY CA-725 CONTACT PLATING: GOLD ON THE MATING AREA, TIN-LEAD

ON THE CONTACT TAILS, NICKEL UNDERPLATE

## 346/396 SERIES CARD EDGE CONNECTOR CONTACT CODE 555,556,558,559,560 DIMENSIONS

YOUR CONNECTION TO QUALITY & SERVICE

**EDAC INC** TORONTO, ONTARIO CANADA

THESE DRAWINGS AND SPECIFICATIONS ARE THE PROPERTY OF EDAC INC.,AND SHALL NOT BE REPRODUCED, OR COPIED OR USED AS THE BASIS FOR THE MANUFACTURE OR SALE OF APPARATUS WITHOUT WRITTEN PERMISSION.