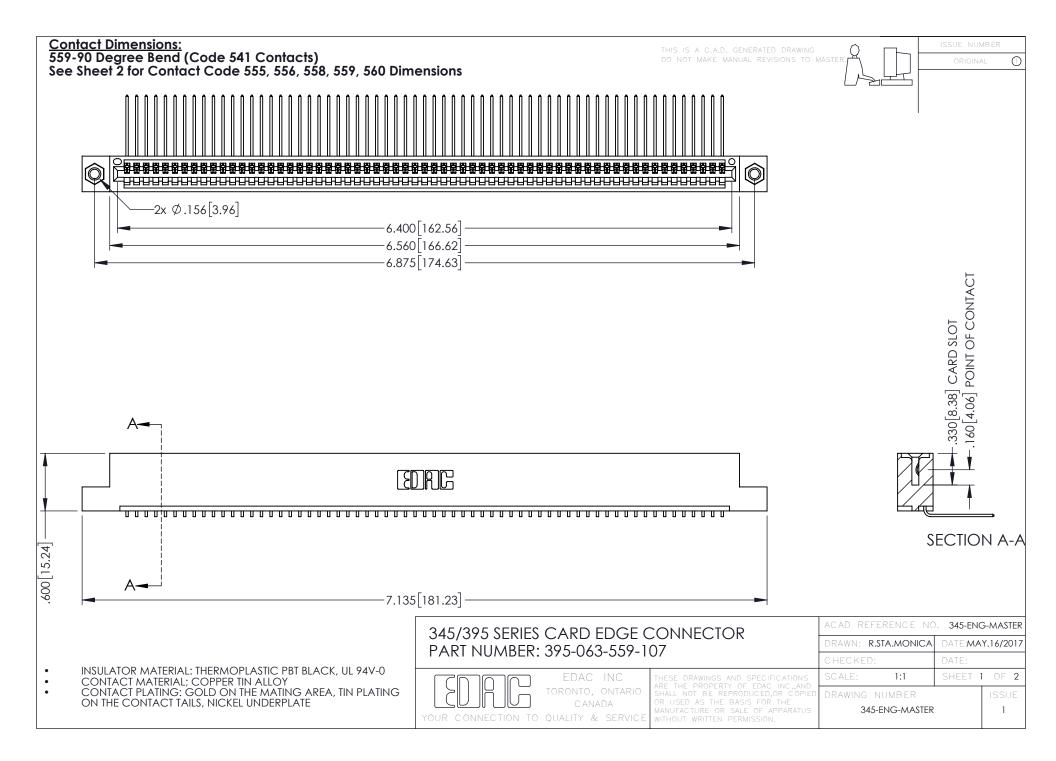

## 345/395 SERIES CARD EDGE CONNECTOR CONTACT CODE 555,556,558,559,560 DIMENSIONS

YOUR CONNECTION TO QUALITY & SERVICE

|   | ACAD REFERENCE NO. 345-ENG-MASTER |                  |
|---|-----------------------------------|------------------|
|   | DRAWN: R.STA.MONICA               | DATE:MAY.16/2017 |
|   | CHECKED:                          | DATE:            |
|   | SCALE: 1:1                        | SHEET 2 OF 2     |
| D | DRAWING NUMBER                    | ISSUE            |