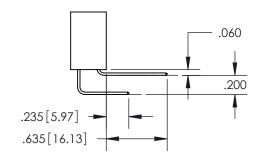

## SECTION A-A

<u>Contact Dimensions:</u> 556-Extender Board Bend (Code 520 Contacts) See Sheet 2 for Contact Code 555, 556, 558, 559, 560 Dimensions

INSULATOR MATERIAL: THERMOPLASTIC PBT, UL 94V-0 CONTACT MATERIAL; COPPER TIN ALLOY CONTACT PLATING: GOLD ON THE MATING AREA, TIN PLATING ON THE CONTACT TAILS, NICKEL UNDERPLATE