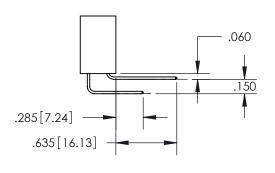

## SECTION A-A

<u>Contact Dimensions:</u> 556-Extender Board Bend (Code 520 Contacts) See Sheet 2 for Contact Code 555, 556, 558, 559, 560 Dimensions

INSULATOR MATERIAL: THERMOPLASTIC PBT, UL 94V-0 CONTACT MATERIAL; COPPER TIN ALLOY CONTACT PLATING: GOLD ON THE MATING AREA, TIN PLATING ON THE CONTACT TAILS, NICKEL UNDERPLATE