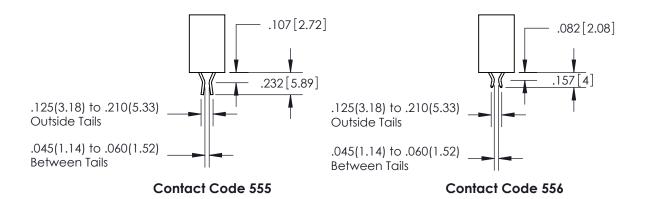

ISSUE NUMBER

ORIGINAL

1

.152[3.86] .362[9.19] .125(3.18) to .210(5.33) .045(1.14) to .060(1.52)

**Contact Code 558** 

**Contact Code 559** 

**Contact Code 560** 

| 345/395 SERIES CARD EDGE CONNECTOR          |
|---------------------------------------------|
| CONTACT CODE 555,556,558,559,560 DIMENSIONS |

Outside Tails

Between Tails

| S | ACAD REFERE         | NCE NO. | 345-EN           | G-MASTER |
|---|---------------------|---------|------------------|----------|
|   | DRAWN: R.STA.MONICA |         | DATE:MAY.16/2017 |          |
|   | CHECKED:            |         | DATE:            |          |
|   | SCALE:              | 1:1     | SHEET            | 2 OF 2   |
|   | DRAWING NUMBER      |         | ISSUE            |          |
|   | 345-ENG-MASTER      |         |                  | 1        |