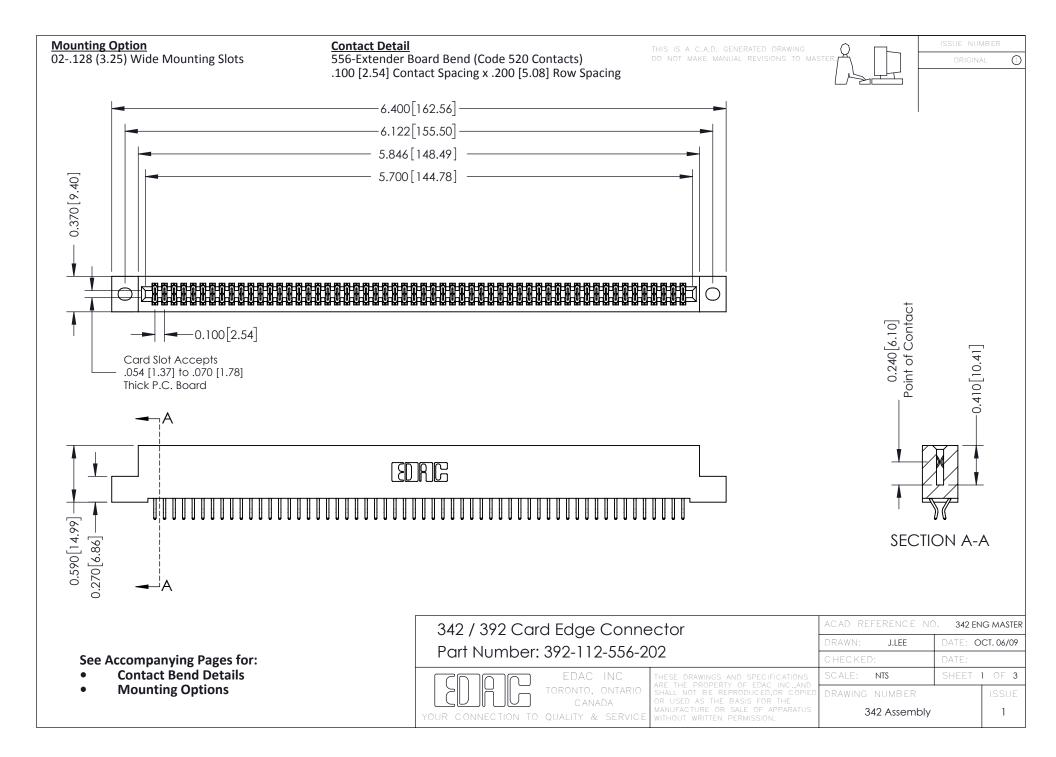

THIS IS A C.A.D. GENERATED DRAWING DO NOT MAKE MANUAL REVISIONS TO MASTER. ISSUE NUMBER

ORIGINAL

1



| 342 / 392 Series Card Edge Connector<br>Contact Bend Detail |                                                                                                                                                                                                  | ACAD REFERENCE NO. 342 ENG MASTER |             |                  |        |
|-------------------------------------------------------------|--------------------------------------------------------------------------------------------------------------------------------------------------------------------------------------------------|-----------------------------------|-------------|------------------|--------|
|