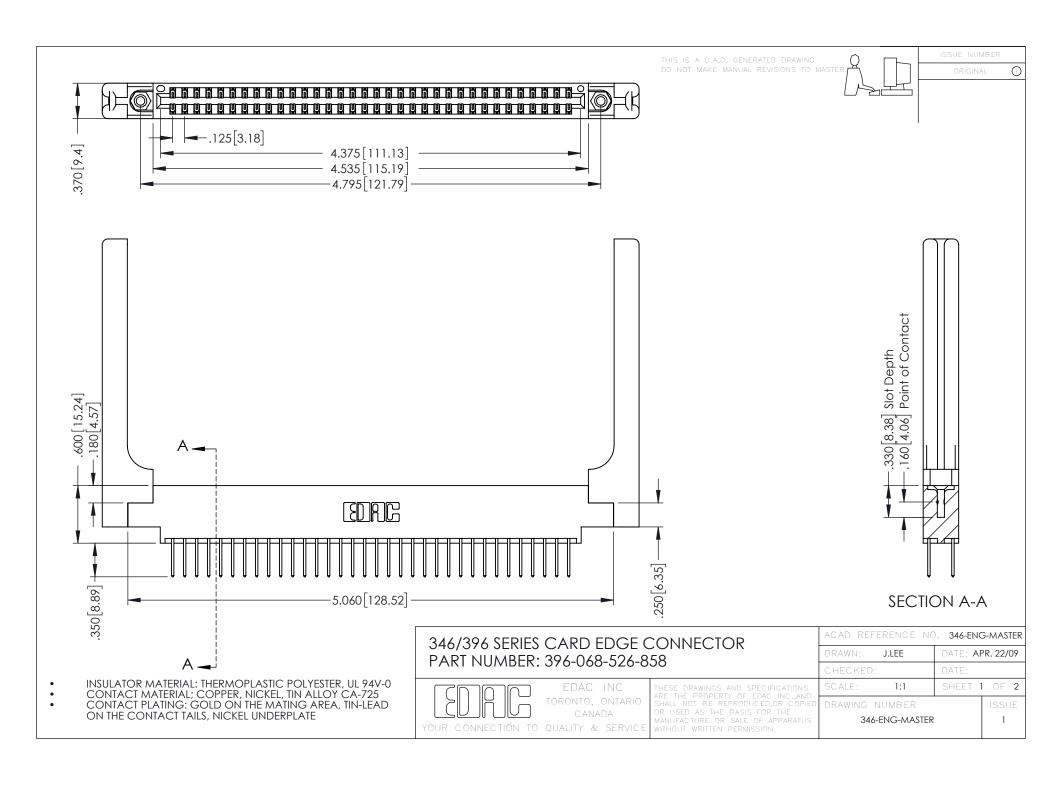

**Contact Code 555** 

**Contact Code 556** 

INSULATOR MATERIAL: THERMOPLASTIC POLYESTER, UL 94V-0 CONTACT MATERIAL; COPPER, NICKEL, TIN ALLOY CA-725

CONTACT PLATING: GOLD ON THE MATING AREA, TIN-LEAD ON THE CONTACT TAILS, NICKEL UNDERPLATE