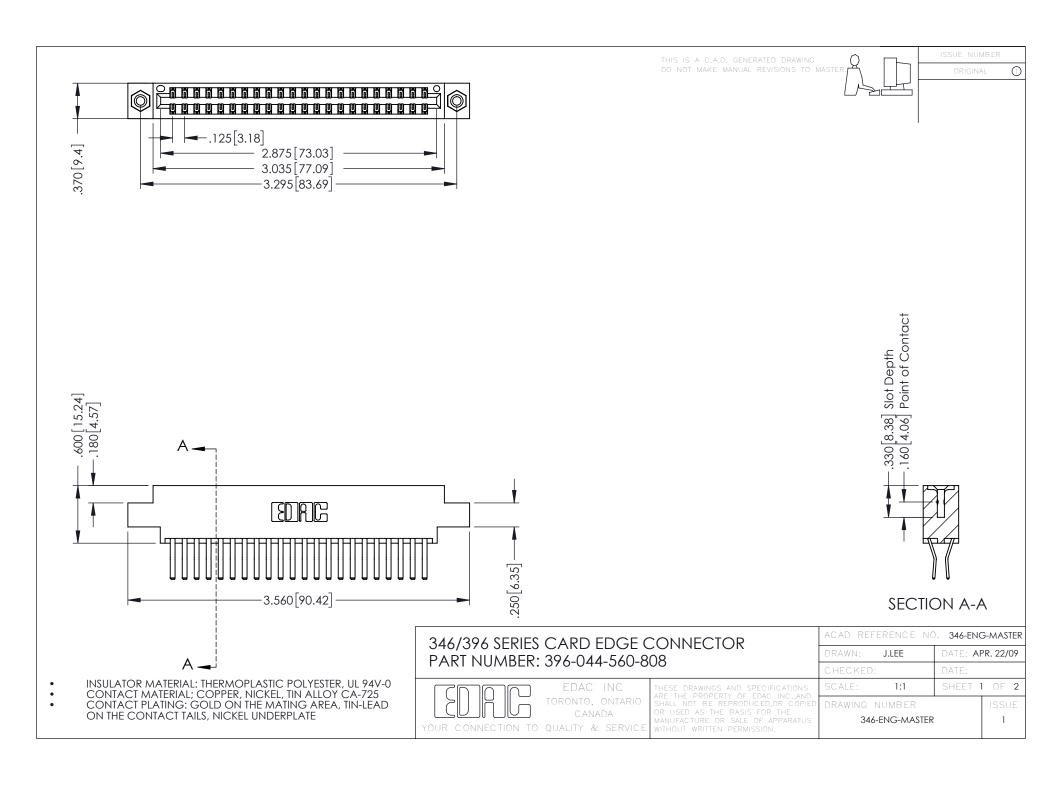

**Contact Code 555** 

**Contact Code 556** 

INSULATOR MATERIAL: THERMOPLASTIC POLYESTER, UL 94V-0 CONTACT MATERIAL; COPPER, NICKEL, TIN ALLOY CA-725

CONTACT PLATING: GOLD ON THE MATING AREA, TIN-LEAD ON THE CONTACT TAILS, NICKEL UNDERPLATE