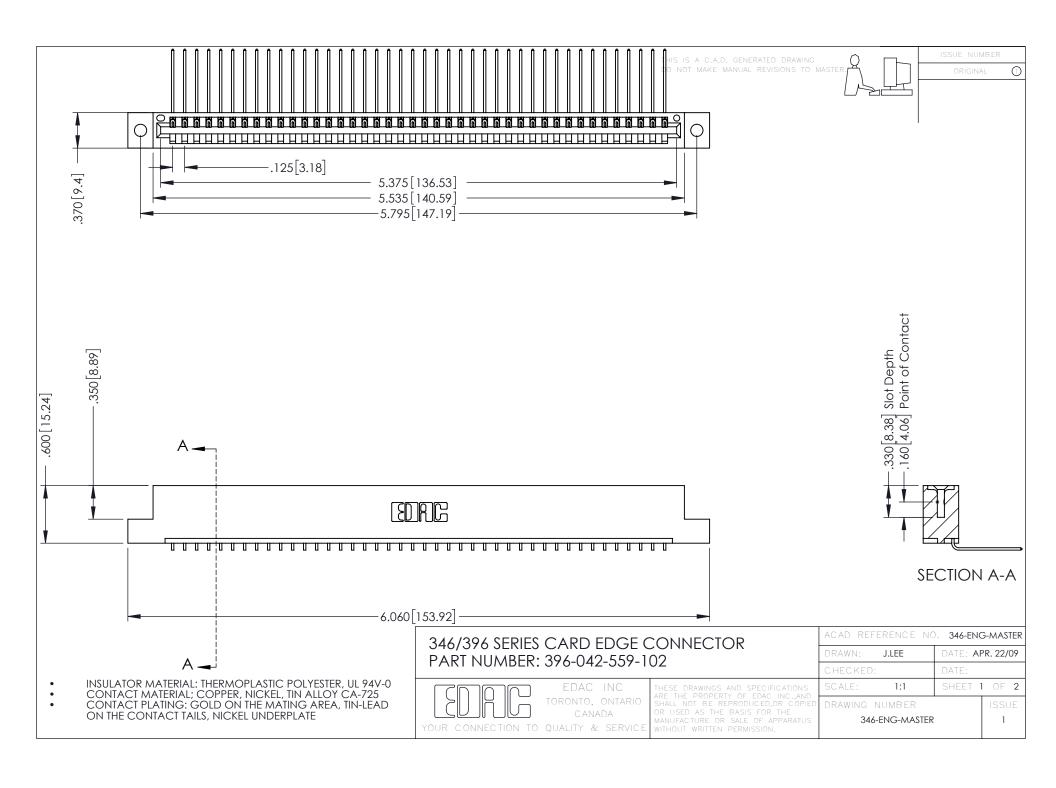

**Contact Code 555** 

**Contact Code 556** 

INSULATOR MATERIAL: THERMOPLASTIC POLYESTER, UL 94V-0 CONTACT MATERIAL; COPPER, NICKEL, TIN ALLOY CA-725

CONTACT PLATING: GOLD ON THE MATING AREA, TIN-LEAD ON THE CONTACT TAILS, NICKEL UNDERPLATE

## 346/396 SERIES CARD EDGE CONNECTOR CONTACT CODE 555,556,558,559,560 DIMENSIONS

YOUR CONNECTION TO QUALITY & SERVICE

|   | ACAD REFERENCE NO. 346-ENG-MASTER |                  |
|---|-----------------------------------|------------------|
|   | DRAWN: J.LEE                      | DATE: APR. 22/09 |
|   | CHECKED:                          | DATE:            |
|   | SCALE: 1:1                        | SHEET 2 OF 2     |
| D | DRAWING NUMBER                    | ISSUE            |