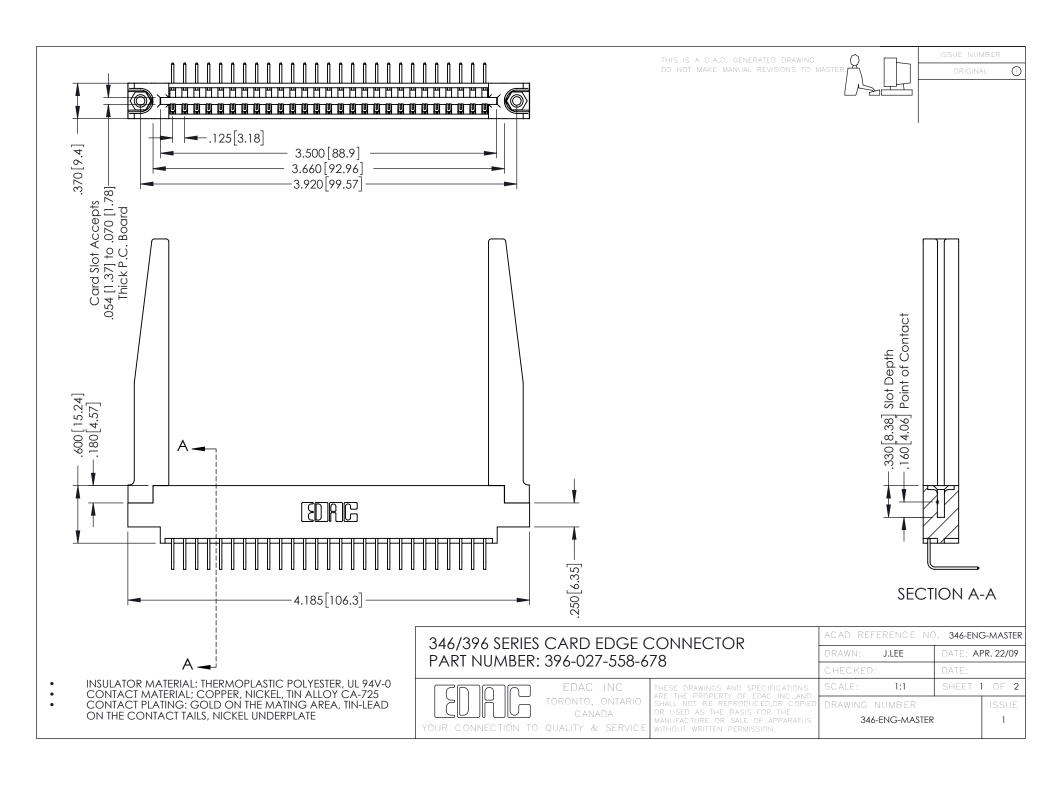

**Contact Code 555** 

**Contact Code 556** 

INSULATOR MATERIAL: THERMOPLASTIC POLYESTER, UL 94V-0 CONTACT MATERIAL; COPPER, NICKEL, TIN ALLOY CA-725

CONTACT PLATING: GOLD ON THE MATING AREA, TIN-LEAD ON THE CONTACT TAILS, NICKEL UNDERPLATE

## 346/396 SERIES CARD EDGE CONNECTOR CONTACT CODE 555,556,558,559,560 DIMENSIONS

YOUR CONNECTION TO QUALITY & SERVICE

|   | ACAD REFERENCE NO. 346-ENG-MASTER |                  |
|---|-----------------------------------|------------------|
|   | DRAWN: J.LEE                      | DATE: APR. 22/09 |
|   | CHECKED:                          | DATE:            |
|   | SCALE: 1:1                        | SHEET 2 OF 2     |
| D | DRAWING NUMBER                    | ISSUE            |

346-ENG-MASTER