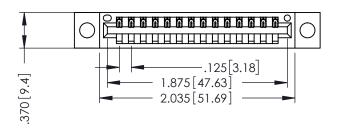

346/396 SERIES CARD EDGE CONNECTOR PART NUMBER: 396-014-520-104

YOUR CONNECTION TO QUALITY & SERVICE

**EDAC INC** TORONTO, ONTARIO CANADA

THESE DRAWINGS AND SPECIFICATIONS ARE THE PROPERTY OF EDAC INC.,AND SHALL NOT BE REPRODUCED, OR COPIED OR USED AS THE BASIS FOR THE MANUFACTURE OR SALE OF APPARATUS WITHOUT WRITTEN PERMISSION.

THIS IS A C.A.D. GENERATED DRAWING DO NOT MAKE MANUAL REVISIONS TO MASTER.

ISSUE NUMBER

ORIGINAL

1

INSULATOR MATERIAL: THERMOPLASTIC POLYESTER, UL 94V-0 CONTACT MATERIAL; COPPER, NICKEL, TIN ALLOY CA-725 CONTACT PLATING: GOLD ON THE MATING AREA, TIN-LEAD ON THE CONTACT TAILS, NICKEL UNDERPLATE