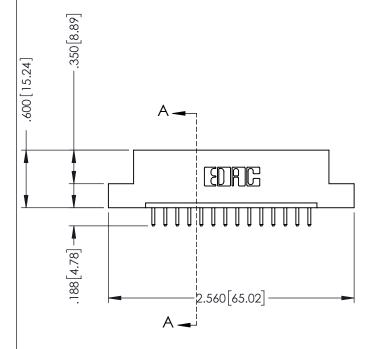

.330 [8.38] Slot Depth .160 [4.06] Point of Contact

SECTION A-A

ISSUE NUMBER ORIGINAL 1

## 346/396 SERIES CARD EDGE CONNECTOR CONTACT CODE 555,556,558,559,560 DIMENSIONS

YOUR CONNECTION TO QUALITY & SERVICE

**EDAC INC** TORONTO, ONTARIO CANADA

THESE DRAWINGS AND SPECIFICATIONS ARE THE PROPERTY OF EDAC INC.,AND SHALL NOT BE REPRODUCED, OR COPIED OR USED AS THE BASIS FOR THE MANUFACTURE OR SALE OF APPARATUS WITHOUT WRITTEN PERMISSION.