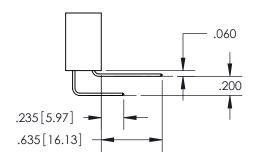

ORIGINAL 1

ISSUE NUMBER

**Contact Code 558** 

**Contact Dimensions:** 558-90 Degree Bend (Code 541 Contacts) See Sheet 2 for Contact Code 555, 556, 558, 559, 560 Dimensions

INSULATOR MATERIAL: THERMOPLASTIC PBT, UL 94V-0 CONTACT MATERIAL; COPPER TIN ALLOY CONTACT PLATING: GOLD ON THE MATING AREA, TIN PLATING ON THE CONTACT TAILS, NICKEL UNDERPLATE