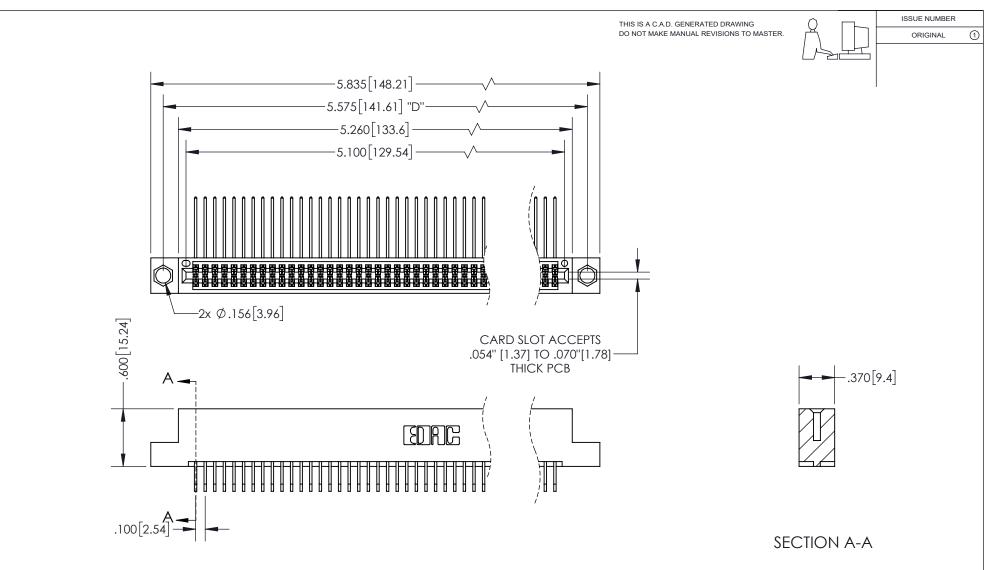

## 345/395 SERIES CARD EDGE CONNECTOR PART NUMBER: 395-100-558-204

YOUR CONNECTION TO QUALITY & SERVICE

**EDAC INC** TORONTO, ONTARIO CANADA

THESE DRAWINGS AND SPECIFICATIONS ARE THE PROPERTY OF EDAC INC., AND SHALL NOT BE REPRODUCED, OR COPIED OR USED AS THE BASIS FOR THE MANUFACTURE OR SALE OF APPARATUS WITHOUT WRITTEN PERMISSION.

| ACAD REFERENCE NO.  | 345-ENC | G-MASTER  |
|---------------------|---------|-----------|
| DRAWN: R.STA.MONICA | DATEMA  | Y.16/2017 |
| CHECKED:            | DATE:   |           |
| SCALE: 1:1          | SHEET   | OF 2      |
| DRAWING NUMBER      |         | ISSUE     |
| 345-ENG-MASTER      | 1       |           |