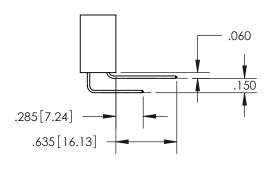

THIS IS A C.A.D. GENERATED DRAWING DO NOT MAKE MANUAL REVISIONS TO MASTER.

ISSUE NUMBER ORIGINAL

.160 4.06 POINT OF CONTACT .330[8.38] -.370[9.4] **CARD SLOT** 

<u>Contact Dimensions:</u> 556-Extender Board Bend (Code 520 Contacts) See Sheet 2 for Contact Code 555, 556, 558, 559, 560 Dimensions

INSULATOR MATERIAL: THERMOPLASTIC PBT, UL 94V-0 CONTACT MATERIAL; COPPER TIN ALLOY CONTACT PLATING: GOLD ON THE MATING AREA, TIN PLATING ON THE CONTACT TAILS, NICKEL UNDERPLATE

345/395 SERIES CARD EDGE CONNECTOR PART NUMBER: 395-058-556-504