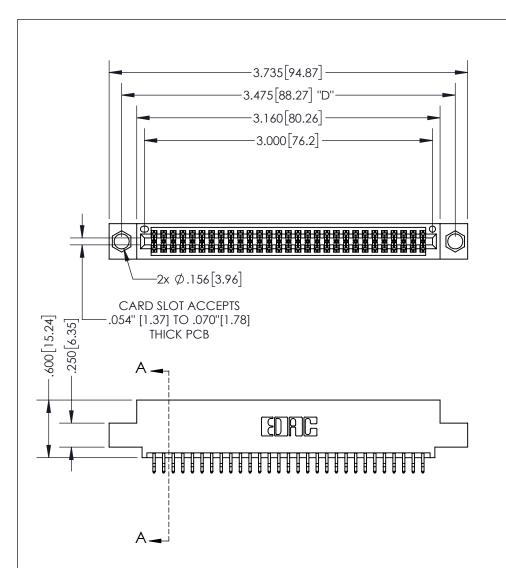

INSULATOR MATERIAL: THERMOPLASTIC PBT, UL 94V-0 CONTACT MATERIAL; COPPER TIN ALLOY CONTACT PLATING: GOLD ON THE MATING AREA, TIN PLATING ON THE CONTACT TAILS, NICKEL UNDERPLATE

345/395 SERIES CARD EDGE CONNECTOR PART NUMBER: 395-058-556-504

| ACAD REFERENCE NO. |              | 345-ENG-MASTER |           |
|--------------------|--------------|----------------|-----------|
| DRAWN:             | R.STA.MONICA | DATEMA         | Y.16/2017 |
| CHECKED:           |              | DATE:          |           |
| SCALE:             | 1:1          | SHEET          | OF 2      |
| DRAWING NUMBER     |              |                | ISSUE     |
| 345-ENG-MASTER     |              |                | 1         |