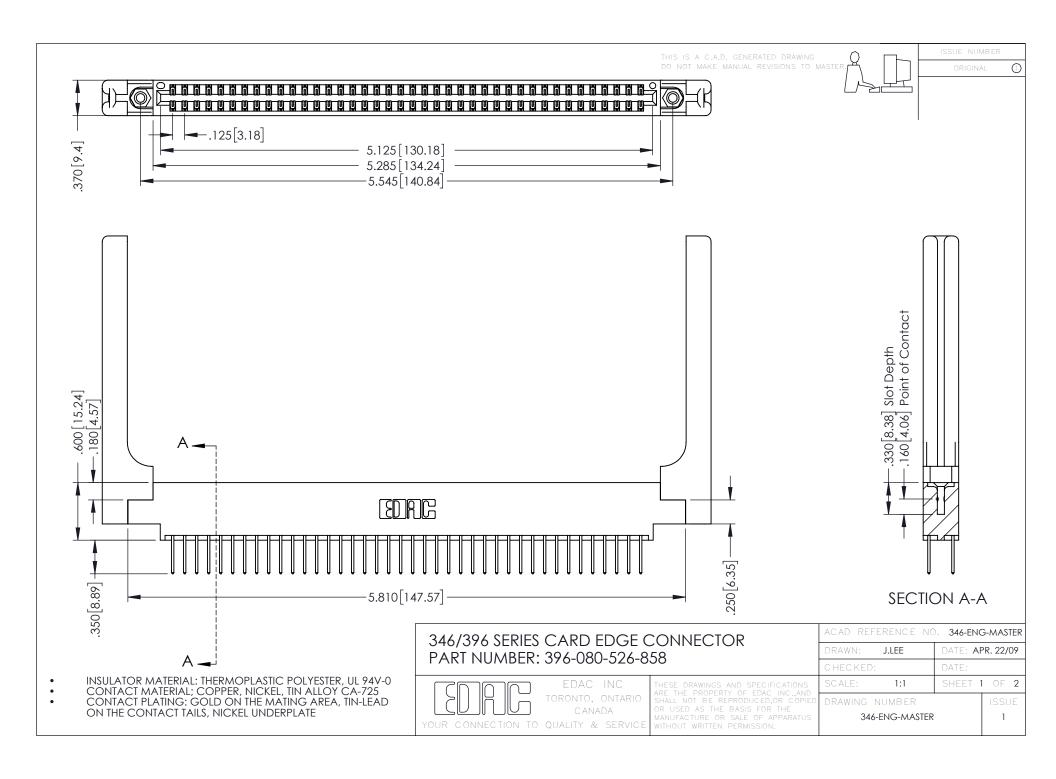

**Contact Code 555** 

**Contact Code 556** 

INSULATOR MATERIAL: THERMOPLASTIC POLYESTER, UL 94V-0 CONTACT MATERIAL; COPPER, NICKEL, TIN ALLOY CA-725

CONTACT PLATING: GOLD ON THE MATING AREA, TIN-LEAD ON THE CONTACT TAILS, NICKEL UNDERPLATE

## 346/396 SERIES CARD EDGE CONNECTOR CONTACT CODE 555,556,558,559,560 DIMENSIONS

YOUR CONNECTION TO QUALITY & SERVICE

|   | ACAD REFERENCE NO. 346-ENG-MASTER |                  |
|---|-----------------------------------|------------------|
|   | DRAWN: J.LEE                      | DATE: APR. 22/09 |
|   | CHECKED:                          | DATE:            |
|   | SCALE: 1:1                        | SHEET 2 OF 2     |
| D | DRAWING NUMBER                    | ISSUE            |