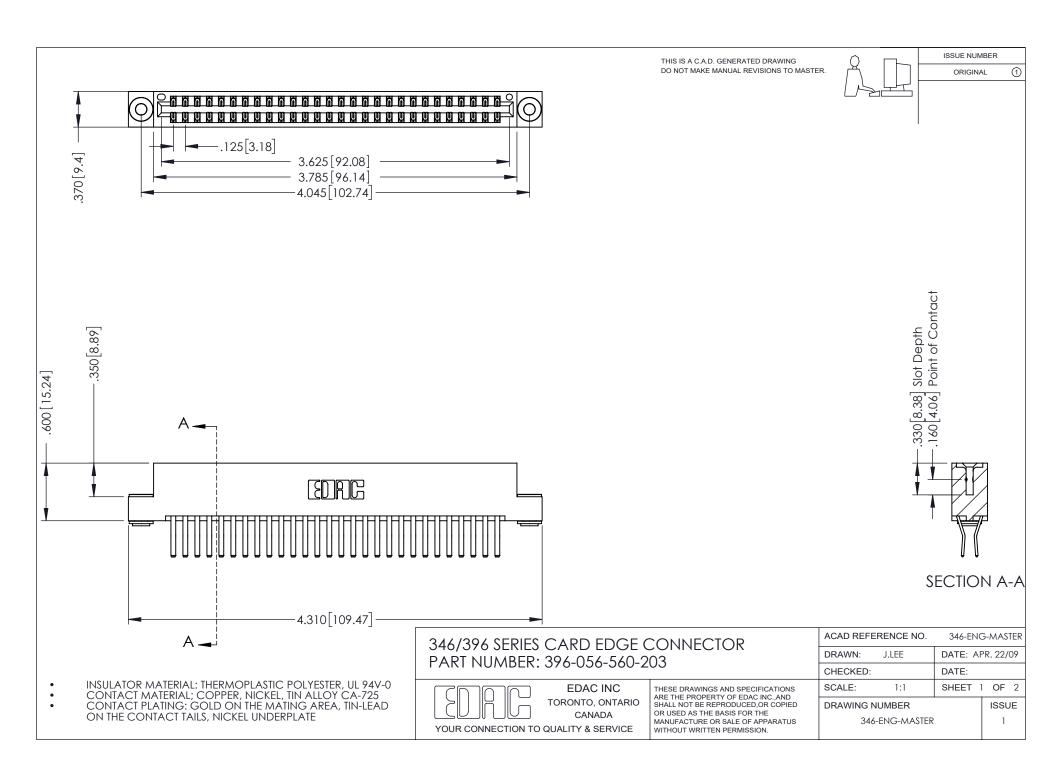

ISSUE NUMBER ORIGINAL 1

**Contact Code 555** 

**Contact Code 556** 

INSULATOR MATERIAL: THERMOPLASTIC POLYESTER, UL 94V-0 CONTACT MATERIAL; COPPER, NICKEL, TIN ALLOY CA-725 CONTACT PLATING: GOLD ON THE MATING AREA, TIN-LEAD

ON THE CONTACT TAILS, NICKEL UNDERPLATE

## 346/396 SERIES CARD EDGE CONNECTOR CONTACT CODE 555,556,558,559,560 DIMENSIONS

YOUR CONNECTION TO QUALITY & SERVICE

**EDAC INC** TORONTO, ONTARIO CANADA

THESE DRAWINGS AND SPECIFICATIONS ARE THE PROPERTY OF EDAC INC.,AND SHALL NOT BE REPRODUCED, OR COPIED OR USED AS THE BASIS FOR THE MANUFACTURE OR SALE OF APPARATUS WITHOUT WRITTEN PERMISSION.