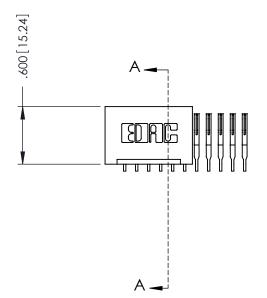

**Contact Code 555** 

**Contact Code 556** 

INSULATOR MATERIAL: THERMOPLASTIC POLYESTER, UL 94V-0 CONTACT MATERIAL; COPPER, NICKEL, TIN ALLOY CA-725

CONTACT PLATING: GOLD ON THE MATING AREA, TIN-LEAD ON THE CONTACT TAILS, NICKEL UNDERPLATE

## 346/396 SERIES CARD EDGE CONNECTOR CONTACT CODE 555,556,558,559,560 DIMENSIONS

YOUR CONNECTION TO QUALITY & SERVICE

|   | ACAD REFERENCE NO | . 346-ENG-MASTER |
|---|-------------------|------------------|
|   | DRAWN: J.LEE      | DATE: APR. 22/09 |
|   | CHECKED:          | DATE:            |
|   | SCALE: 1:1        | SHEET 2 OF 2     |
| D | DRAWING NUMBER    | ISSUE            |