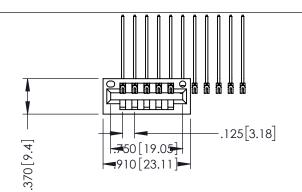

THIS IS A C.A.D. GENERATED DRAWING DO NOT MAKE MANUAL REVISIONS TO MAST

ISSUE NUMBER

DRIGINAL

1

**SECTION A-A** 

INSULATOR MATERIAL: THERMOPLASTIC POLYESTER, UL 94V-0 CONTACT MATERIAL; COPPER, NICKEL, TIN ALLOY CA-725 CONTACT PLATING: GOLD ON THE MATING AREA, TIN-LEAD ON THE CONTACT TAILS, NICKEL UNDERPLATE 346/396 SERIES CARD EDGE CONNECTOR PART NUMBER: 396-011-559-101

**Contact Code 555** 

**Contact Code 556** 

INSULATOR MATERIAL: THERMOPLASTIC POLYESTER, UL 94V-0 CONTACT MATERIAL; COPPER, NICKEL, TIN ALLOY CA-725

CONTACT PLATING: GOLD ON THE MATING AREA, TIN-LEAD ON THE CONTACT TAILS, NICKEL UNDERPLATE