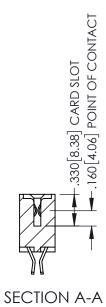

**Contact Code 558** 

Contact Code 559

**Contact Code 560** 

INSULATOR MATERIAL: THERMOPLASTIC POLYESTER, UL 94V-0

DAP MATERIAL AVAILABLE UPON REQUEST

CONTACT MATERIAL; COPPER ALLOY CONTACT PLATING: GOLD ON THE MATING AREA, TIN PLATING ON THE CONTACT TAILS, NICKEL UNDERPLATE

345/395 SERIES CARD EDGE CONNECTOR CONTACT CODE 555,556,558,559,560 DIMENSIONS

YOUR CONNECTION TO QUALITY & SERVICE

ACAD REFERENCE NO. 345-ENG-MASTER DATE:MAY.16/2017 DRAWN: R.STA.MONICA 1:1 SHEET 2 OF 2