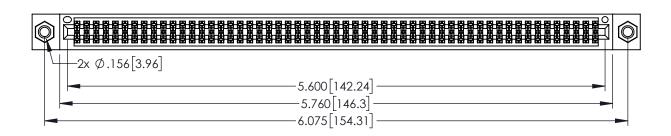

1

- INSULATOR MATERIAL: THERMOPLASTIC PBT BLACK, UL 94V-0
- CONTACT MATERIAL; COPPER TIN ALLOY CONTACT PLATING: GOLD ON THE MATING AREA, TIN PLATING ON THE CONTACT TAILS, NICKEL UNDERPLATE

| 345/395 SERIES CARD EDGE CONNECTOR |
|------------------------------------|
| PART NUMBER: 395-110-555-807       |

345/395 SERIES CARD EDGE CONNECTOR CONTACT CODE 555,556,558,559,560 DIMENSIONS

YOUR CONNECTION TO QUALITY & SERVICE

ACAD REFERENCE NO. 345-ENG-MASTER DATE:MAY.16/2017 DRAWN: R.STA.MONICA 1:1 SHEET 2 OF 2