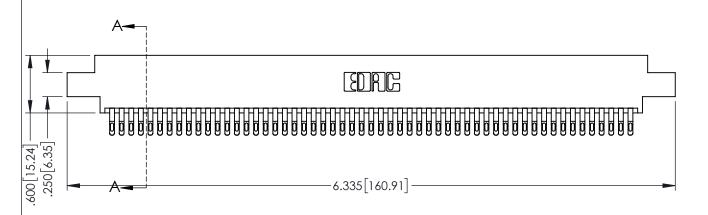

1

- INSULATOR MATERIAL: THERMOPLASTIC PBT BLACK, UL 94V-0
- CONTACT MATERIAL; COPPER TIN ALLOY CONTACT PLATING: GOLD ON THE MATING AREA, TIN PLATING ON THE CONTACT TAILS, NICKEL UNDERPLATE

| 345/395 SERIES CARD EDGE CONNECTOR |
|------------------------------------|
| PART NUMBER: 395-110-555-807       |

345/395 SERIES CARD EDGE CONNECTOR CONTACT CODE 555,556,558,559,560 DIMENSIONS

YOUR CONNECTION TO QUALITY & SERVICE

ACAD REFERENCE NO. 345-ENG-MASTER DATE:MAY.16/2017 DRAWN: R.STA.MONICA 1:1 SHEET 2 OF 2