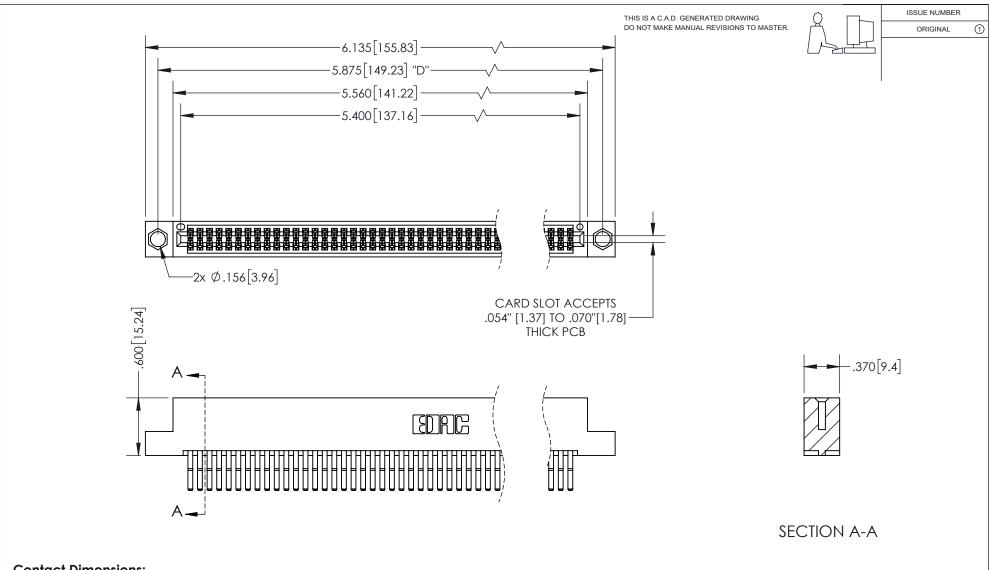

<u>Contact Dimensions:</u> 560-Extender Board Bend (Code 523 Contacts) See Sheet 2 for Contact Code 555, 556, 558, 559, 560 Dimensions

INSULATOR MATERIAL: THERMOPLASTIC PBT, UL 94V-0 CONTACT MATERIAL; COPPER TIN ALLOY
CONTACT PLATING: GOLD ON THE MATING AREA, TIN PLATING
ON THE CONTACT TAILS, NICKEL UNDERPLATE

## 345/395 SERIES CARD EDGE CONNECTOR PART NUMBER: 395-106-560-204

YOUR CONNECTION TO QUALITY & SERVICE

**EDAC INC** TORONTO, ONTARIO CANADA

THESE DRAWINGS AND SPECIFICATIONS ARE THE PROPERTY OF EDAC INC.,AND SHALL NOT BE REPRODUCED, OR COPIED OR USED AS THE BASIS FOR THE MANUFACTURE OR SALE OF APPARATUS WITHOUT WRITTEN PERMISSION.

| ACAD REFERENCE NO.  |     | 345-ENG-MASTER   |       |
|---------------------|-----|------------------|-------|
| DRAWN: R.STA.MONICA |     | DATE:MAY.16/2017 |       |
| CHECKED:            |     | DATE:            |       |
| SCALE:              | 1:1 | SHEET 1          | OF 2  |
| DRAWING NUMBER      |     |                  | ISSUE |
| 345-ENG-MASTER      |     |                  | 1     |