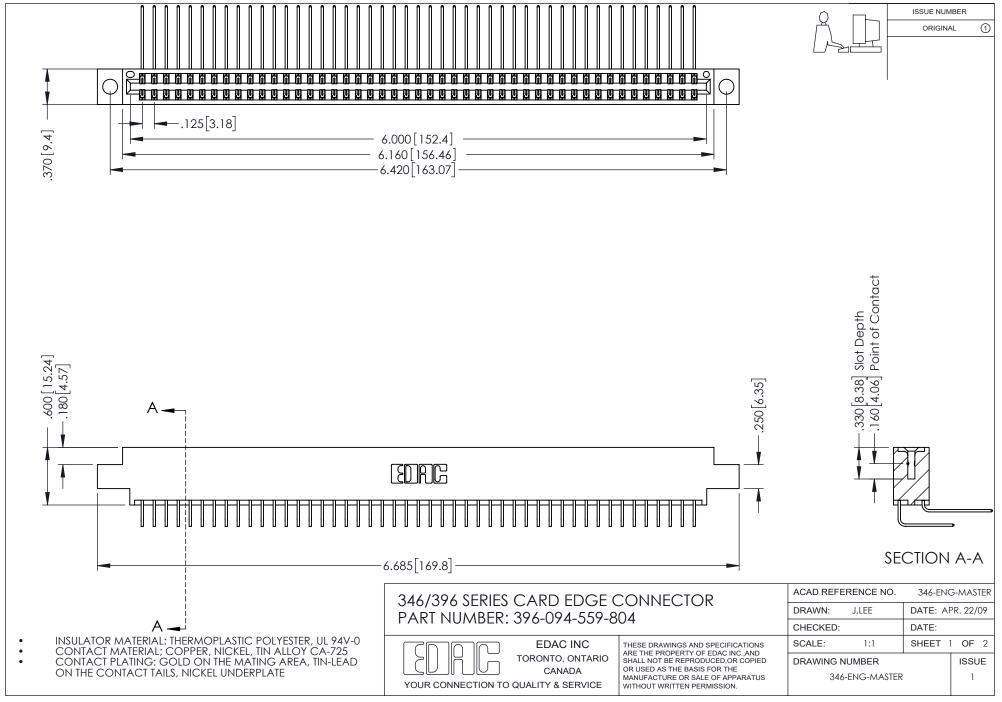

## **Contact Code 556**

INSULATOR MATERIAL: THERMOPLASTIC POLYESTER, UL 94V-0 CONTACT MATERIAL; COPPER, NICKEL, TIN ALLOY CA-725 CONTACT PLATING: GOLD ON THE MATING AREA, TIN-LEAD

ON THE CONTACT TAILS, NICKEL UNDERPLATE

## 346/396 SERIES CARD EDGE CONNECTOR CONTACT CODE 555,556,558,559,560 DIMENSIONS

YOUR CONNECTION TO QUALITY & SERVICE

**EDAC INC** TORONTO, ONTARIO CANADA

THESE DRAWINGS AND SPECIFICATIONS ARE THE PROPERTY OF EDAC INC.,AND SHALL NOT BE REPRODUCED, OR COPIED OR USED AS THE BASIS FOR THE MANUFACTURE OR SALE OF APPARATUS WITHOUT WRITTEN PERMISSION.