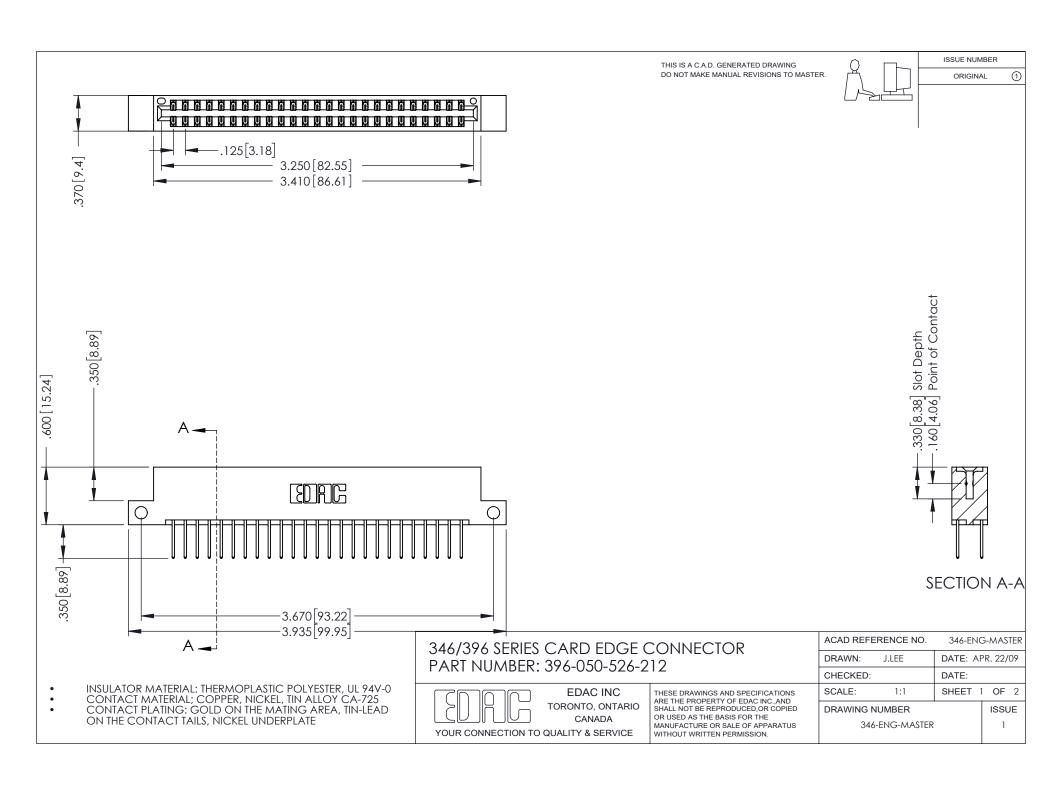

THIS IS A C.A.D. GENERATED DRAWING DO NOT MAKE MANUAL REVISIONS TO MASTER.

ORIGINAL 1

ISSUE NUMBER

**Contact Code 555** 

**Contact Code 556** 

INSULATOR MATERIAL: THERMOPLASTIC POLYESTER, UL 94V-0 CONTACT MATERIAL; COPPER, NICKEL, TIN ALLOY CA-725 CONTACT PLATING: GOLD ON THE MATING AREA, TIN-LEAD

ON THE CONTACT TAILS, NICKEL UNDERPLATE

## 346/396 SERIES CARD EDGE CONNECTOR CONTACT CODE 555,556,558,559,560 DIMENSIONS

YOUR CONNECTION TO QUALITY & SERVICE

**EDAC INC** TORONTO, ONTARIO CANADA

THESE DRAWINGS AND SPECIFICATIONS ARE THE PROPERTY OF EDAC INC.,AND SHALL NOT BE REPRODUCED, OR COPIED OR USED AS THE BASIS FOR THE MANUFACTURE OR SALE OF APPARATUS WITHOUT WRITTEN PERMISSION.

|   | ACAD REFERENCE NO. | 346-ENG-MASTER   |
|---|--------------------|------------------|
|   | DRAWN: J.LEE       | DATE: APR. 22/09 |
| ) | CHECKED:           | DATE:            |
|   | SCALE: 1:1         | SHEET 2 OF 2     |
|   | DRAWING NUMBER     | ISSUE            |
|   | 346-ENG-MASTER     | 1                |