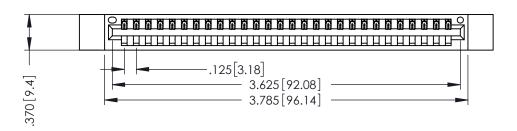

THIS IS A C.A.D. GENERATED DRAWING DO NOT MAKE MANUAL REVISIONS TO MASTER.

ISSUE NUMBER

ORIGINAL

1

.330 [8.38] Slot Depth .160 [4.06] Point of Contact

**SECTION A-A** 

346-ENG-MASTER

.250[6.35]-440[11.18] **-4.**349[102.**#**4]

346/396 SERIES CARD EDGE CONNECTOR PART NUMBER: 396-028-522-612

YOUR CONNECTION TO QUALITY & SERVICE

**EDAC INC** TORONTO, ONTARIO CANADA

THESE DRAWINGS AND SPECIFICATIONS ARE THE PROPERTY OF EDAC INC., AND SHALL NOT BE REPRODUCED, OR COPIED OR USED AS THE BASIS FOR THE MANUFACTURE OR SALE OF APPARATUS WITHOUT WRITTEN PERMISSION.