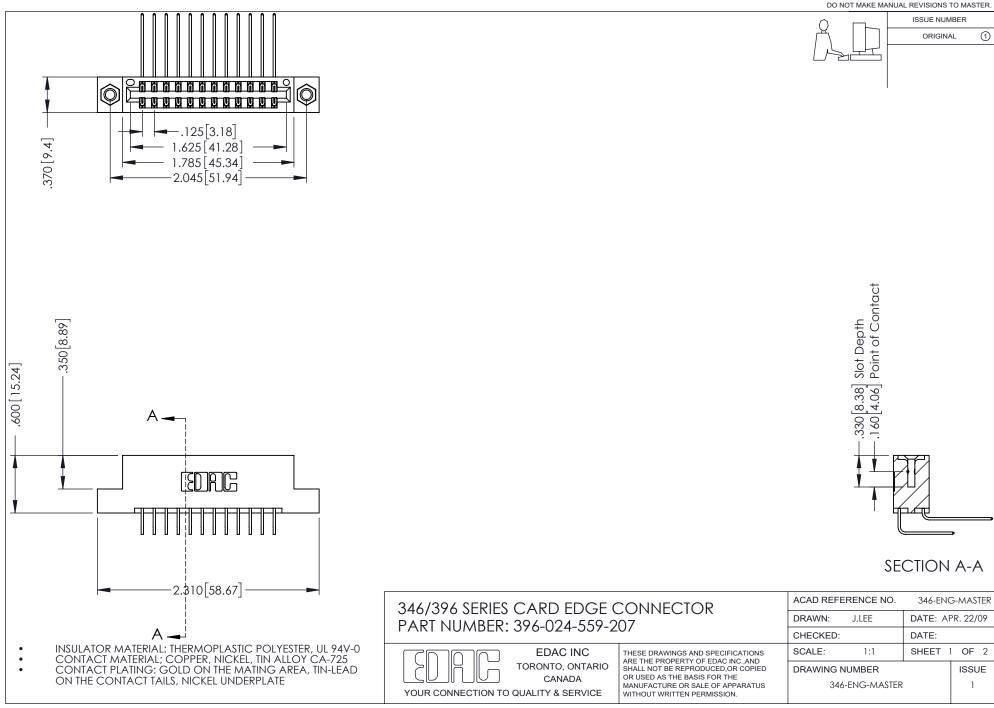

## **Contact Code 556**

INSULATOR MATERIAL: THERMOPLASTIC POLYESTER, UL 94V-0 CONTACT MATERIAL; COPPER, NICKEL, TIN ALLOY CA-725 CONTACT PLATING: GOLD ON THE MATING AREA, TIN-LEAD

ON THE CONTACT TAILS, NICKEL UNDERPLATE

## 346/396 SERIES CARD EDGE CONNECTOR CONTACT CODE 555,556,558,559,560 DIMENSIONS

YOUR CONNECTION TO QUALITY & SERVICE

**EDAC INC** TORONTO, ONTARIO CANADA

THESE DRAWINGS AND SPECIFICATIONS ARE THE PROPERTY OF EDAC INC.,AND SHALL NOT BE REPRODUCED, OR COPIED OR USED AS THE BASIS FOR THE MANUFACTURE OR SALE OF APPARATUS WITHOUT WRITTEN PERMISSION.