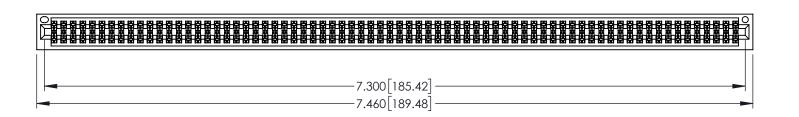

| 345/395 SERIES CARD EDGE CONNECTOR |
|------------------------------------|
| PART NUMBER: 395-144-556-201       |

YOUR CONNECTION TO QUALITY & SERVICE WITHOUT WRITTEN PERMISSION.

| ONNECTOR<br>11                                                    | DRAWN:         | R.STA.MONICA   | DATE: <b>MA</b> | Y.16/2017 |
|-------------------------------------------------------------------|----------------|----------------|-----------------|-----------|
| <i>)</i> 1                                                        | CHECKED:       |                | DATE:           |           |
| THESE DRAWINGS AND SPECIFICATIONS ARE THE PROPERTY OF EDAC INCAND | SCALE:         | 1:1            | SHEET '         | 1 OF 2    |
| SHALL NOT BE REPRODUCED,OR COPIED OR USED AS THE BASIS FOR THE    | DRAWING NUMBER |                |                 | ISSUE     |
| MANUFACTURE OR SALE OF APPARATUS                                  | 3              | 345-ENG-MASTER |                 | 1         |