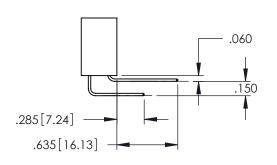

**Contact Code 558** 

Contact Code 559

Contact Code 560

- INSULATOR MATERIAL: THERMOPLASTIC POLYESTER, UL 94V-0 DAP MATERIAL AVAILABLE UPON REQUEST
- CONTACT MATERIAL; COPPER ALLOY

CONTACT PLATING: GOLD ON THE MATING AREA, TIN PLATING ON THE CONTACT TAILS, NICKEL UNDERPLATE

345/395 SERIES CARD EDGE CONNECTOR CONTACT CODE 555,556,558,559,560 DIMENSIONS

YOUR CONNECTION TO QUALITY & SERVICE

|    | ACAD REFERENCE NO. 345-ENG-MASTER |                  |  |  |  |
|----|-----------------------------------|------------------|--|--|--|
| 2  | DRAWN: R.STA.MONICA               | DATE:MAY.16/2017 |  |  |  |
| )  | CHECKED:                          | DATE:            |  |  |  |
|    | SCALE: 1:1                        | SHEET 2 OF 2     |  |  |  |
| ED | DRAWING NUMBER                    | ISSUE            |  |  |  |
| 5  | 345-ENG-MASTER                    | 1                |  |  |  |