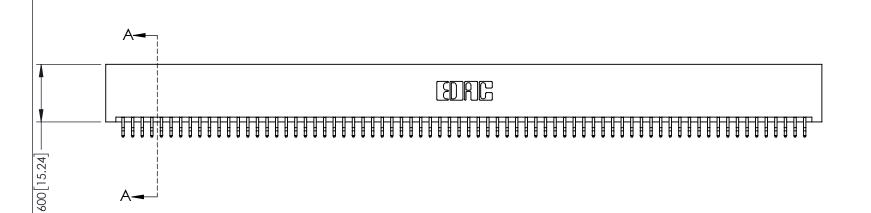

1

**SECTION A-A** 

ACAD REFERENCE NO. 345-ENG-MASTER

- INSULATOR MATERIAL: THERMOPLASTIC PBT BLACK, UL 94V-0
- CONTACT MATERIAL; COPPER TIN ALLOY CONTACT PLATING: GOLD ON THE MATING AREA, TIN PLATING ON THE CONTACT TAILS, NICKEL UNDERPLATE