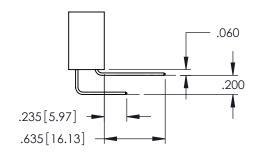

**Contact Code 558** 

Contact Code 559

Contact Code 560

- INSULATOR MATERIAL: THERMOPLASTIC POLYESTER, UL 94V-0 DAP MATERIAL AVAILABLE UPON REQUEST
- CONTACT MATERIAL; COPPER ALLOY

CONTACT PLATING: GOLD ON THE MATING AREA, TIN PLATING ON THE CONTACT TAILS, NICKEL UNDERPLATE