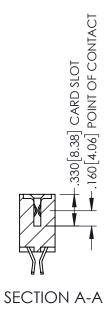

**Contact Dimensions:** 

555-Extender Board Bend (Code 500 Contacts)
See Sheet 2 for Contact Code 555, 556, 558, 559, 560 Dimensions

THIS IS A C.A.D. GENERATED DRAWING

1330E NUMBER

ORIGINAL

1

ACAD REFERENCE NO. 345-ENG-MASTER

**Contact Code 558** 

Contact Code 559

**Contact Code 560** 

INSULATOR MATERIAL: THERMOPLASTIC POLYESTER, UL 94V-0

DAP MATERIAL AVAILABLE UPON REQUEST

CONTACT MATERIAL; COPPER ALLOY CONTACT PLATING: GOLD ON THE MATING AREA, TIN PLATING ON THE CONTACT TAILS, NICKEL UNDERPLATE