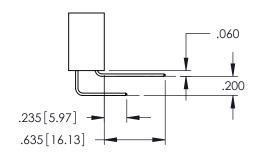

**Contact Dimensions:** 

555-Extender Board Bend (Code 500 Contacts)
See Sheet 2 for Contact Code 555, 556, 558, 559, 560 Dimensions

THIS IS A C.A.D. GENERATED DRAWING

1330E NUMBER

ORIGINAL

1

ACAD REFERENCE NO. 345-ENG-MASTER

**Contact Code 558** 

Contact Code 559

**Contact Code 560** 

INSULATOR MATERIAL: THERMOPLASTIC POLYESTER, UL 94V-0

DAP MATERIAL AVAILABLE UPON REQUEST

CONTACT MATERIAL; COPPER ALLOY CONTACT PLATING: GOLD ON THE MATING AREA, TIN PLATING ON THE CONTACT TAILS, NICKEL UNDERPLATE