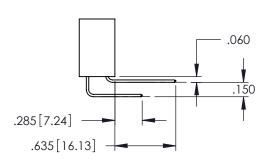

**Contact Dimensions:** 

555-Extender Board Bend (Code 500 Contacts)
See Sheet 2 for Contact Code 555, 556, 558, 559, 560 Dimensions

THIS IS A C.A.D. GENERATED DRAWING

1330E NUMBER

ORIGINAL

1

ACAD REFERENCE NO. 345-ENG-MASTER

- INSULATOR MATERIAL: THERMOPLASTIC PBT BLACK, UL 94V-0
- CONTACT MATERIAL; COPPER TIN ALLOY
   CONTACT PLATING: GOLD ON THE MATING AREA, TIN PLATING ON THE CONTACT TAILS, NICKEL UNDERPLATE

| 345/395 SERIES CARD EDGE CONNECTOR |
|------------------------------------|
| PART NUMBER: 395-084-555-812       |