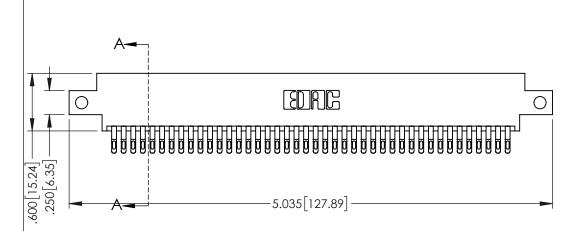

- INSULATOR MATERIAL: THERMOPLASTIC PBT BLACK, UL 94V-0
- CONTACT MATERIAL; COPPER TIN ALLOY
   CONTACT PLATING: GOLD ON THE MATING AREA, TIN PLATING ON THE CONTACT TAILS, NICKEL UNDERPLATE

| 345/395 SERIES CARD EDGE CONNECTOR |
|------------------------------------|
| PART NUMBER: 395-084-555-812       |