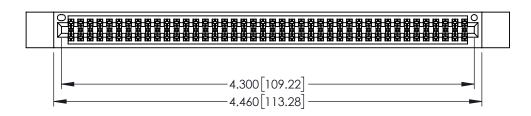

- INSULATOR MATERIAL: THERMOPLASTIC PBT BLACK, UL 94V-0
- CONTACT MATERIAL; COPPER TIN ALLOY
   CONTACT PLATING: GOLD ON THE MATING AREA, TIN PLATING ON THE CONTACT TAILS, NICKEL UNDERPLATE

| 345/395 SERIES CARD EDGE CONNECTOR |
|------------------------------------|
| PART NUMBER: 395-084-555-812       |