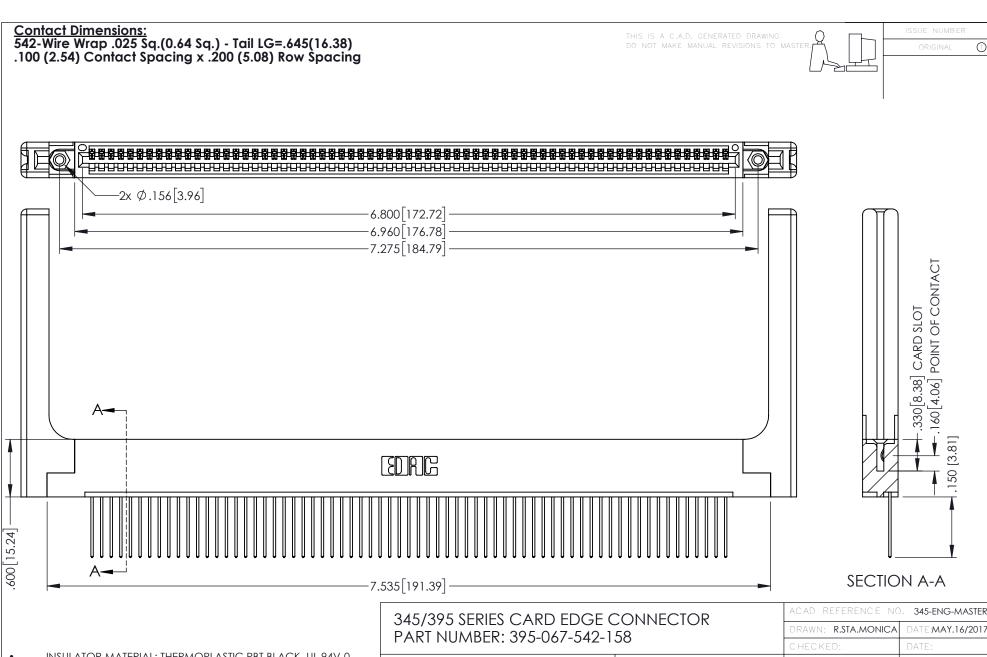

INSULATOR MATERIAL: THERMOPLASTIC PBT BLACK, UL 94V-0

CONTACT MATERIAL; COPPER TIN ALLOY CONTACT PLATING: GOLD ON THE MATING AREA, TIN PLATING ON THE CONTACT TAILS, NICKEL UNDERPLATE

| ACAD REFERENCE NO. 345-ENG-MASTER |     |                  |       |
|-----------------------------------|-----|------------------|-------|
| DRAWN: R.STA.MONICA               |     | DATE:MAY.16/2017 |       |
| CHECKED:                          |     | DATE:            |       |
| SCALE:                            | 1:1 | SHEET '          | OF 2  |
| DRAWING NUMBER                    |     |                  | ISSUE |