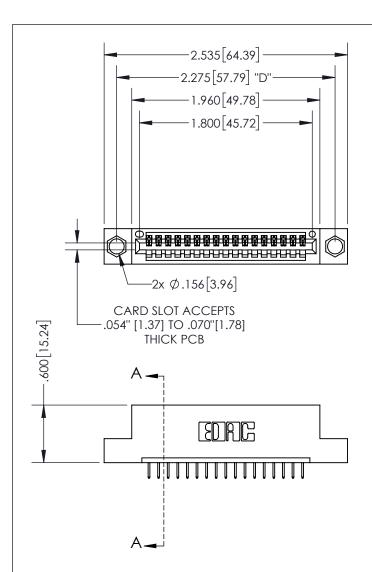

THIS IS A C.A.D. GENERATED DRAWING DO NOT MAKE MANUAL REVISIONS TO MASTER.

ISSUE NUMBER

ORIGINAL

1

.160 4.06 POINT OF CONTACT .330[8.38] -.370[9.4] **CARD SLOT** 

**Contact Dimensions:** 524-P.C. Tail .018 Sq.(0.46 Sq.) - Tail LG=.175(4.45) .100 (2.54) Contact Spacing x .200 (5.08) **Row Spacing** 

INSULATOR MATERIAL: THERMOPLASTIC PBT, UL 94V-0 CONTACT MATERIAL; COPPER TIN ALLOY CONTACT PLATING: GOLD ON THE MATING AREA, TIN PLATING ON THE CONTACT TAILS, NICKEL UNDERPLATE

345/395 SERIES CARD EDGE CONNECTOR PART NUMBER: 395-017-524-104

ACAD REFERENCE NO. 345-ENG-MASTER DRAWN: R.STA.MONICA DATE:MAY.16/2017 CHECKED: DATE: SCALE: 1:1 SHEET 1 OF 2 DRAWING NUMBER **ISSUE** 345-ENG-MASTER

SECTION A-A

ISSUE NUMBER

ORIGINAL

1

**Contact Code 558** 