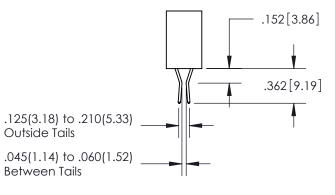

**Contact Code 559** 

**Contact Code 560** 

| 345/395 SERIES CARD EDGE CONNECTOR          |
|---------------------------------------------|
| CONTACT CODE 555,556,558,559,560 DIMENSIONS |

YOUR CONNECTION TO QUALITY & SERVICE

Outside Tails

Between Tails

| S | ACAD REFERENCE NO.  |     | 345-ENG-MASTER   |        |
|---|---------------------|-----|------------------|--------|
|   | DRAWN: R.STA.MONICA |     | DATE:MAY.16/2017 |        |
|   | CHECKED:            |     | DATE:            |        |
|   | SCALE:              | 1:1 | SHEET            | 2 OF 2 |
|   | DRAWING NUMBER      |     |                  | ISSUE  |
|   | 345-ENG-MASTER      |     |                  | 1      |