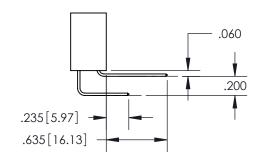

ACAD REFERENCE NO. 345-ENG-MASTER DRAWN: R.STA.MONICA DATE:MAY.16/2017 CHECKED: DATE: SCALE: 1:1 SHEET 1 OF 2 DRAWING NUMBER **ISSUE** 345-ENG-MASTER

SECTION A-A

ISSUE NUMBER

ORIGINAL

1

**Contact Code 558** 

**Contact Code 559** 

**Contact Code 560** 

| 345/395 SERIES CARD EDGE CONNECTOR          |
|---------------------------------------------|
| CONTACT CODE 555,556,558,559,560 DIMENSIONS |

YOUR CONNECTION TO QUALITY & SERVICE