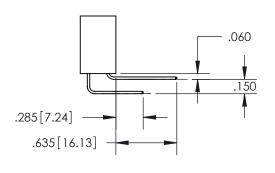

THIS IS A C.A.D. GENERATED DRAWING DO NOT MAKE MANUAL REVISIONS TO MASTER.

ISSUE NUMBER

ORIGINAL

1

.160 4.06 POINT OF CONTACT .330[8.38] -.370[9.4] **CARD SLOT** 

**Contact Dimensions:** 524-P.C. Tail .018 Sq.(0.46 Sq.) - Tail LG=.175(4.45) .100 (2.54) Contact Spacing x .200 (5.08) **Row Spacing** 