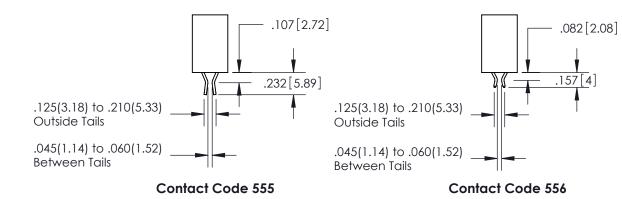

**Contact Code 559** 

**Contact Code 560** 

| 345/395 SERIES CARD EDGE CONNECTOR          |
|---------------------------------------------|
| CONTACT CODE 555,556,558,559,560 DIMENSIONS |

YOUR CONNECTION TO QUALITY & SERVICE

Outside Tails

Between Tails

| S | ACAD REFERENCE NO.  |     | 345-ENG-MASTER   |        |
|---|---------------------|-----|------------------|--------|
|   | DRAWN: R.STA.MONICA |     | DATE:MAY.16/2017 |        |
|   | CHECKED:            |     | DATE:            |        |
|   | SCALE:              | 1:1 | SHEET            | 2 OF 2 |
|   | DRAWING NUMBER      |     |                  | ISSUE  |
|   | 345-ENG-MASTER      |     |                  | 1      |