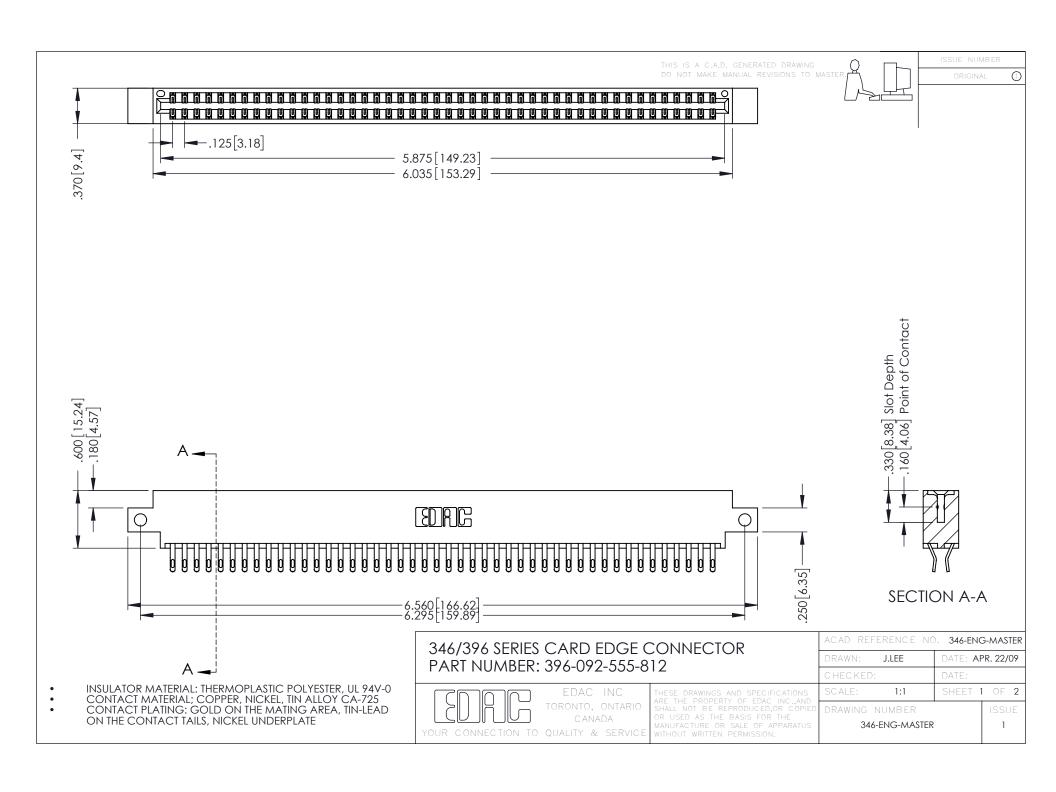

**Contact Code 555** 

**Contact Code 556** 

INSULATOR MATERIAL: THERMOPLASTIC POLYESTER, UL 94V-0 CONTACT MATERIAL; COPPER, NICKEL, TIN ALLOY CA-725

CONTACT PLATING: GOLD ON THE MATING AREA, TIN-LEAD ON THE CONTACT TAILS, NICKEL UNDERPLATE

## 346/396 SERIES CARD EDGE CONNECTOR CONTACT CODE 555,556,558,559,560 DIMENSIONS

YOUR CONNECTION TO QUALITY & SERVICE

|   | ACAD REFERENCE NO. 346-ENG-MASTER |                  |
|---|-----------------------------------|------------------|
|   | DRAWN: J.LEE                      | DATE: APR. 22/09 |
|   | CHECKED:                          | DATE:            |
|   | SCALE: 1:1                        | SHEET 2 OF 2     |
| D | DRAWING NUMBER                    | ISSUE            |