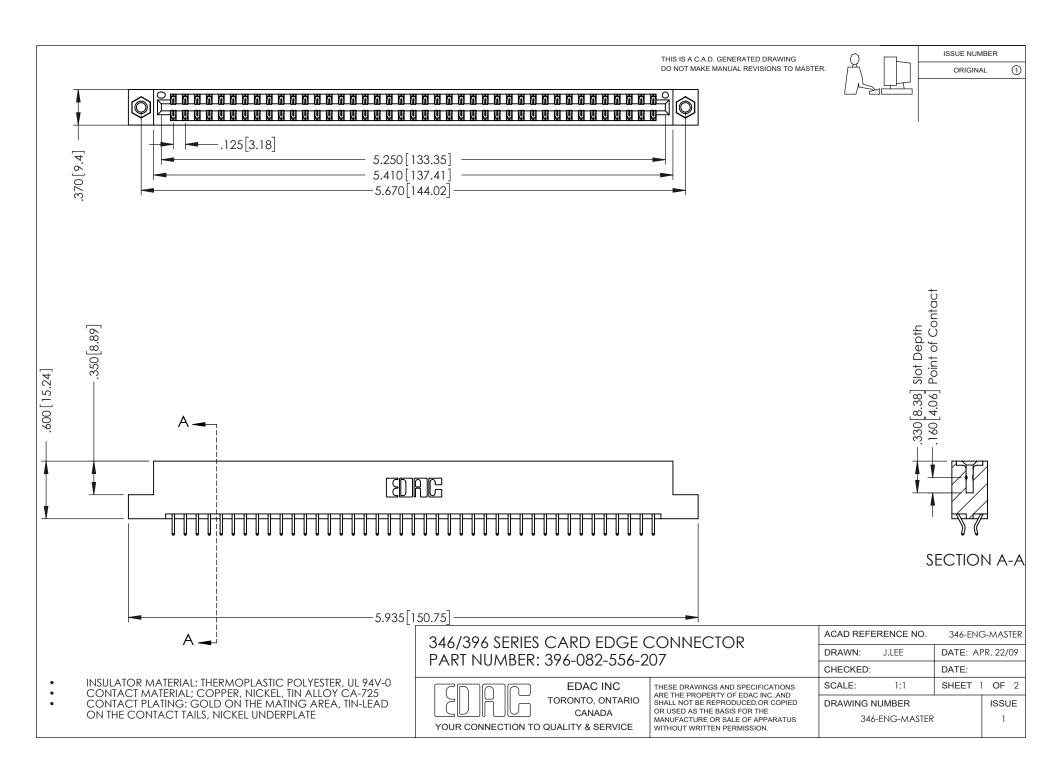

## **Contact Code 556**

INSULATOR MATERIAL: THERMOPLASTIC POLYESTER, UL 94V-0 CONTACT MATERIAL; COPPER, NICKEL, TIN ALLOY CA-725 CONTACT PLATING: GOLD ON THE MATING AREA, TIN-LEAD

ON THE CONTACT TAILS, NICKEL UNDERPLATE