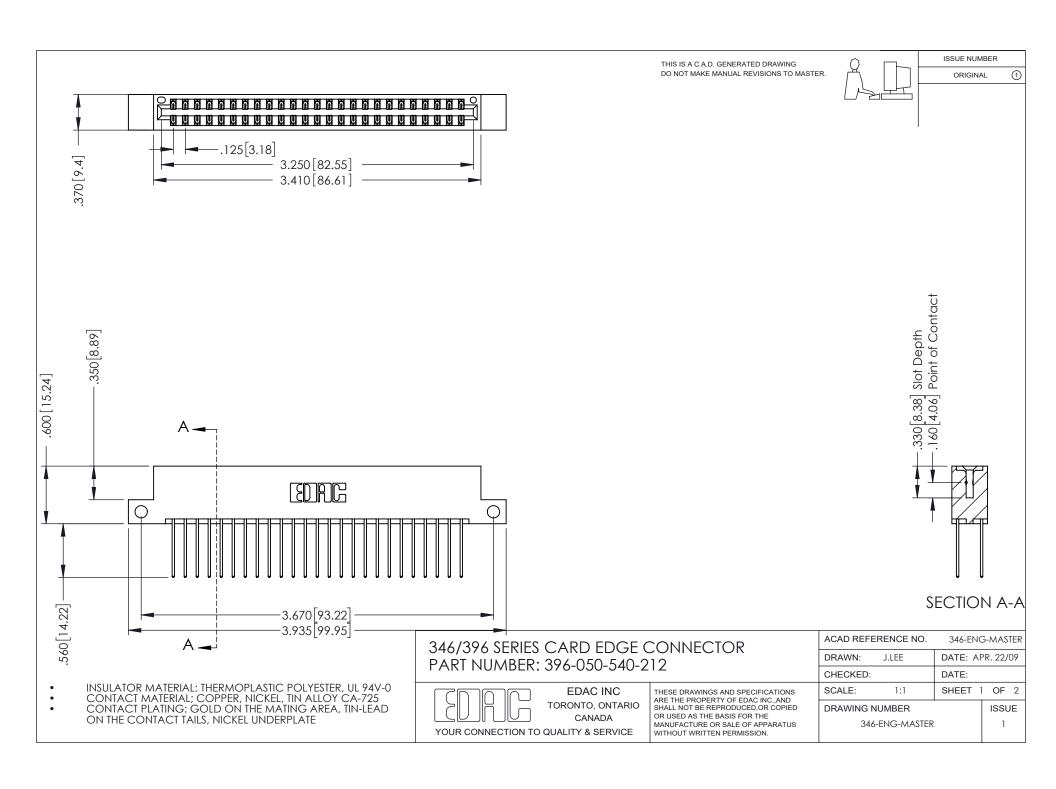

## 346/396 SERIES CARD EDGE CONNECTOR CONTACT CODE 555,556,558,559,560 DIMENSIONS

YOUR CONNECTION TO QUALITY & SERVICE

**EDAC INC** TORONTO, ONTARIO CANADA

THESE DRAWINGS AND SPECIFICATIONS ARE THE PROPERTY OF EDAC INC.,AND SHALL NOT BE REPRODUCED, OR COPIED OR USED AS THE BASIS FOR THE MANUFACTURE OR SALE OF APPARATUS WITHOUT WRITTEN PERMISSION.

|   | ACAD REFERENCE NO. | 346-ENG-MASTER   |
|---|--------------------|------------------|
|   | DRAWN: J.LEE       | DATE: APR. 22/09 |
| ) | CHECKED:           | DATE:            |
|   | SCALE: 1:1         | SHEET 2 OF 2     |
|   | DRAWING NUMBER     | ISSUE            |
|   | 346-ENG-MASTER     | 1                |