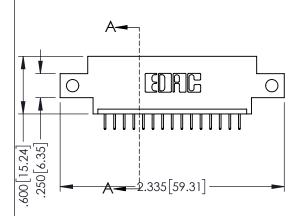

<u>Contact Dimensions:</u>
524-P.C. Tail .018 Sq.(0.46 Sq.) - Tail LG=.175(4.45)
.100 (2.54) Contact Spacing x .200 (5.08) Row Spacing

ACAD REFERENCE NO. 345-ENG-MASTER

DATE:MAY.16/2017

SHEET 1 OF 2

DRAWN: R.STA.MONICA

345/395 SERIES CARD EDGE CONNECTOR

| PART NUMBER: 395-015-524-612 |                               |                                                                   |         | R.STA.MONICA  |  |
|------------------------------|-------------------------------|-------------------------------------------------------------------|---------|---------------|--|
| I AKI NOMBLK.                | 1 AKT NOMBER, 373-013-324-012 |                                                                   | CHECKE  | D:            |  |
|                              |                               | THESE DRAWINGS AND SPECIFICATIONS ARE THE PROPERTY OF EDAC INCAND | SCALE:  | 1:1           |  |
|                              | TORONTO, ONTARIO              | SHALL NOT BE REPRODUCED, OR COPIED OR USED AS THE BASIS FOR THE   | DRAWING | NUMBER        |  |
| YOUR CONNECTION TO           | CANADA<br>QUALITY & SERVICE   | MANUFACTURE OR SALE OF APPARATUS WITHOUT WRITTEN PERMISSION.      | 3       | 45-ENG-MASTER |  |
|                              |                               |                                                                   |         |               |  |