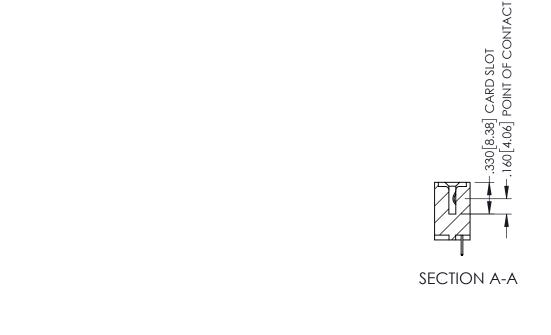

<u>Contact Dimensions:</u>
524-P.C. Tail .018 Sq.(0.46 Sq.) - Tail LG=.175(4.45)
.100 (2.54) Contact Spacing x .200 (5.08) Row Spacing

ACAD REFERENCE NO. 345-ENG-MASTER

DATE:MAY.16/2017

SHEET 1 OF 2

DRAWN: R.STA.MONICA

345/395 SERIES CARD EDGE CONNECTOR

| PART NUMBER: 395-015-524-612 |                               |                                                                   |         | R.STA.MONICA  |  |
|------------------------------|-------------------------------|-------------------------------------------------------------------|---------|---------------|--|
| I AKI NOMBLK.                | 1 AKT NOMBER, 373-013-324-012 |                                                                   | CHECKE  | D:            |  |
|                              |                               | THESE DRAWINGS AND SPECIFICATIONS ARE THE PROPERTY OF EDAC INCAND | SCALE:  | 1:1           |  |
|                              | TORONTO, ONTARIO              | SHALL NOT BE REPRODUCED, OR COPIED OR USED AS THE BASIS FOR THE   | DRAWING | NUMBER        |  |
| YOUR CONNECTION TO           | CANADA<br>QUALITY & SERVICE   | MANUFACTURE OR SALE OF APPARATUS WITHOUT WRITTEN PERMISSION.      | 3       | 45-ENG-MASTER |  |
|                              |                               |                                                                   |         |               |  |