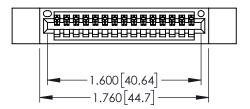

<u>Contact Dimensions:</u>
524-P.C. Tail .018 Sq.(0.46 Sq.) - Tail LG=.175(4.45)
.100 (2.54) Contact Spacing x .200 (5.08) Row Spacing

ACAD REFERENCE NO. 345-ENG-MASTER

DATE:MAY.16/2017

SHEET 1 OF 2

DRAWN: R.STA.MONICA

345/395 SERIES CARD EDGE CONNECTOR

| PART NUMBER: 395-015-524-612 |                               |                                                                   |         | R.STA.MONICA  |  |
|------------------------------|-------------------------------|-------------------------------------------------------------------|---------|---------------|--|
| I AKI NOMBLK.                | 1 AKT NOMBER, 373-013-324-012 |                                                                   | CHECKE  | D:            |  |
|                              |                               | THESE DRAWINGS AND SPECIFICATIONS ARE THE PROPERTY OF EDAC INCAND | SCALE:  | 1:1           |  |
|                              | TORONTO, ONTARIO              | SHALL NOT BE REPRODUCED, OR COPIED OR USED AS THE BASIS FOR THE   | DRAWING | NUMBER        |  |
| YOUR CONNECTION TO           | CANADA<br>QUALITY & SERVICE   | MANUFACTURE OR SALE OF APPARATUS WITHOUT WRITTEN PERMISSION.      | 3       | 45-ENG-MASTER |  |
|                              |                               |                                                                   |         |               |  |