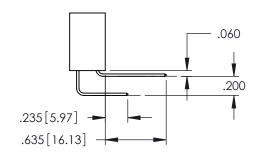

<u>Contact Dimensions:</u>
524-P.C. Tail .018 Sq.(0.46 Sq.) - Tail LG=.175(4.45)
.100 (2.54) Contact Spacing x .200 (5.08) Row Spacing

ACAD REFERENCE NO. 345-ENG-MASTER

DATE:MAY.16/2017

SHEET 1 OF 2

DRAWN: R.STA.MONICA