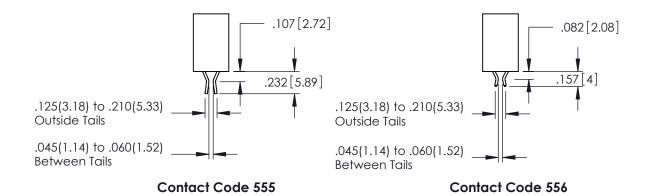

**Contact Code 558** 

Contact Code 559

Contact Code 560

INSULATOR MATERIAL: THERMOPLASTIC POLYESTER, UL 94V-0

DAP MATERIAL AVAILABLE UPON REQUEST

CONTACT MATERIAL; COPPER ALLOY CONTACT PLATING: GOLD ON THE MATING AREA, TIN PLATING ON THE CONTACT TAILS, NICKEL UNDERPLATE

## 345/395 SERIES CARD EDGE CONNECTOR CONTACT CODE 555,556,558,559,560 DIMENSIONS

YOUR CONNECTION TO QUALITY & SERVICE

|   | ACAD REFERENCE NO   | . 345-ENG-MASTER |  |  |
|---|---------------------|------------------|--|--|
|   | DRAWN: R.STA.MONICA | DATE:MAY.16/2017 |  |  |
| • | CHECKED:            | DATE:            |  |  |
|   | SCALE: 1:1          | SHEET 2 OF 2     |  |  |
| D | DRAWING NUMBER      | ISSUE            |  |  |