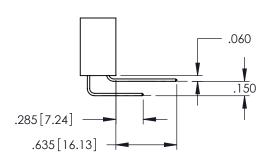

<u>Contact Dimensions:</u>
524-P.C. Tail .018 Sq.(0.46 Sq.) - Tail LG=.175(4.45)
.100 (2.54) Contact Spacing x .200 (5.08) Row Spacing

ACAD REFERENCE NO. 345-ENG-MASTER

DATE:MAY.16/2017

SHEET 1 OF 2

DRAWN: R.STA.MONICA