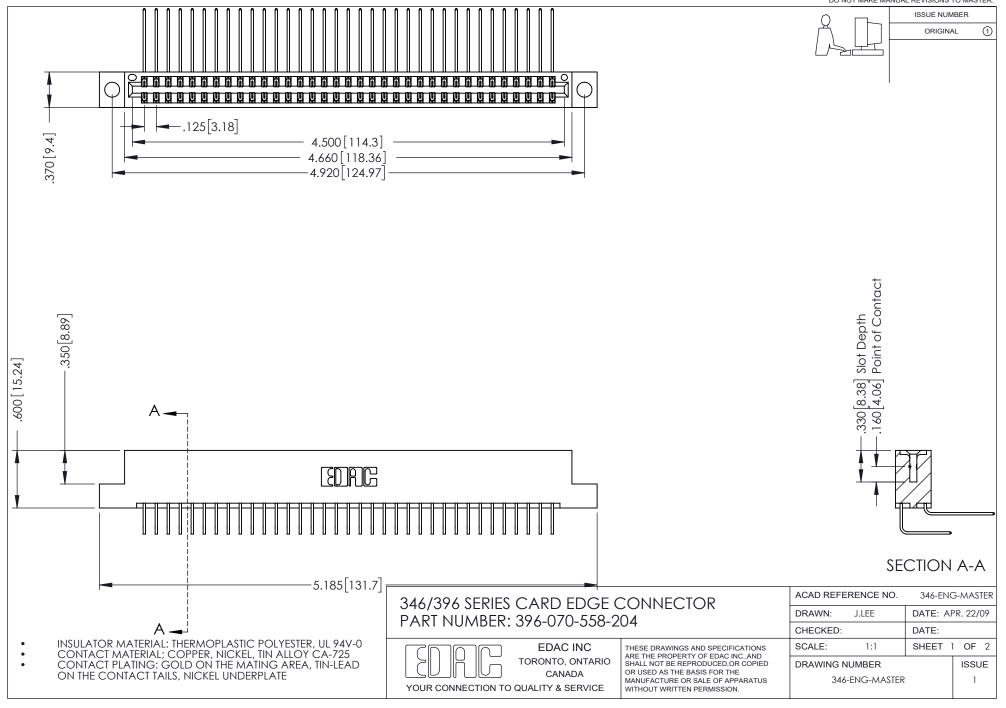

## **Contact Code 556**

INSULATOR MATERIAL: THERMOPLASTIC POLYESTER, UL 94V-0 CONTACT MATERIAL; COPPER, NICKEL, TIN ALLOY CA-725 CONTACT PLATING: GOLD ON THE MATING AREA, TIN-LEAD

ON THE CONTACT TAILS, NICKEL UNDERPLATE

## 346/396 SERIES CARD EDGE CONNECTOR CONTACT CODE 555,556,558,559,560 DIMENSIONS

YOUR CONNECTION TO QUALITY & SERVICE

**EDAC INC** TORONTO, ONTARIO CANADA

THESE DRAWINGS AND SPECIFICATIONS ARE THE PROPERTY OF EDAC INC.,AND SHALL NOT BE REPRODUCED, OR COPIED OR USED AS THE BASIS FOR THE MANUFACTURE OR SALE OF APPARATUS WITHOUT WRITTEN PERMISSION.