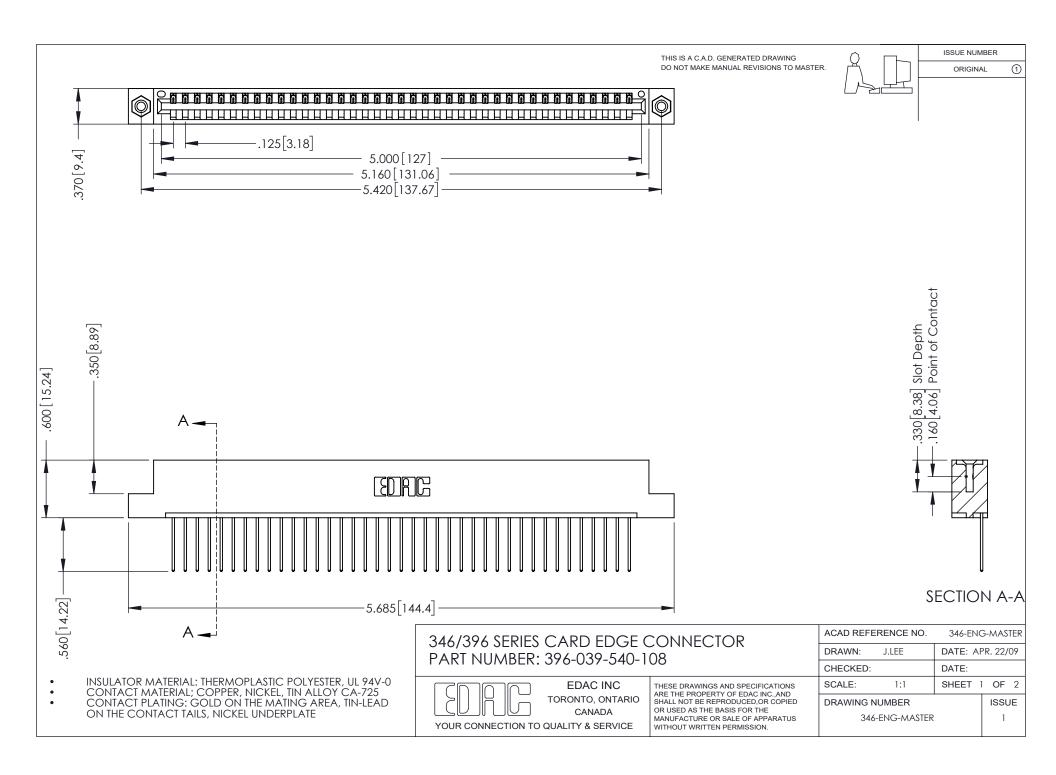

## **Contact Code 556**

INSULATOR MATERIAL: THERMOPLASTIC POLYESTER, UL 94V-0 CONTACT MATERIAL; COPPER, NICKEL, TIN ALLOY CA-725 CONTACT PLATING: GOLD ON THE MATING AREA, TIN-LEAD

ON THE CONTACT TAILS, NICKEL UNDERPLATE