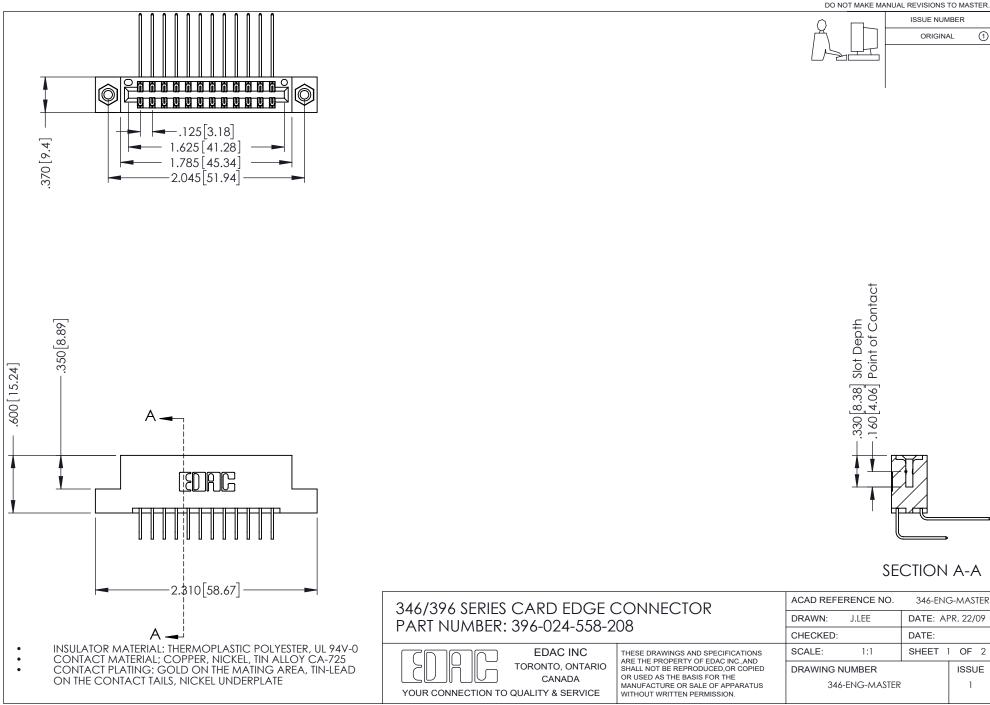

## **Contact Code 556**

INSULATOR MATERIAL: THERMOPLASTIC POLYESTER, UL 94V-0 CONTACT MATERIAL; COPPER, NICKEL, TIN ALLOY CA-725 CONTACT PLATING: GOLD ON THE MATING AREA, TIN-LEAD

ON THE CONTACT TAILS, NICKEL UNDERPLATE

## 346/396 SERIES CARD EDGE CONNECTOR CONTACT CODE 555,556,558,559,560 DIMENSIONS

YOUR CONNECTION TO QUALITY & SERVICE

**EDAC INC** TORONTO, ONTARIO CANADA

THESE DRAWINGS AND SPECIFICATIONS ARE THE PROPERTY OF EDAC INC.,AND SHALL NOT BE REPRODUCED, OR COPIED OR USED AS THE BASIS FOR THE MANUFACTURE OR SALE OF APPARATUS WITHOUT WRITTEN PERMISSION.