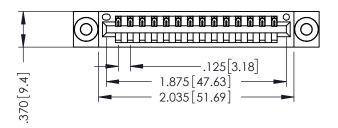

THIS IS A C.A.D. GENERATED DRAWING DO NOT MAKE MANUAL REVISIONS TO MASTER.

ISSUE NUMBER

ORIGINAL

1

INSULATOR MATERIAL: THERMOPLASTIC POLYESTER, UL 94V-0 CONTACT MATERIAL; COPPER, NICKEL, TIN ALLOY CA-725 CONTACT PLATING: GOLD ON THE MATING AREA, TIN-LEAD ON THE CONTACT TAILS, NICKEL UNDERPLATE

346/396 SERIES CARD EDGE CONNECTOR PART NUMBER: 396-014-521-603

YOUR CONNECTION TO QUALITY & SERVICE

**EDAC INC** TORONTO, ONTARIO CANADA

THESE DRAWINGS AND SPECIFICATIONS ARE THE PROPERTY OF EDAC INC.,AND SHALL NOT BE REPRODUCED,OR COPIED OR USED AS THE BASIS FOR THE MANUFACTURE OR SALE OF APPARATUS WITHOUT WRITTEN PERMISSION.