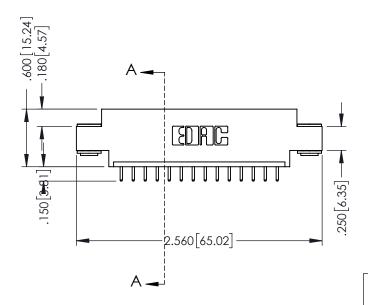

## **Contact Code 555**

## **Contact Code 556**

INSULATOR MATERIAL: THERMOPLASTIC POLYESTER, UL 94V-0 CONTACT MATERIAL; COPPER, NICKEL, TIN ALLOY CA-725 CONTACT PLATING: GOLD ON THE MATING AREA, TIN-LEAD

ON THE CONTACT TAILS, NICKEL UNDERPLATE

## 346/396 SERIES CARD EDGE CONNECTOR CONTACT CODE 555,556,558,559,560 DIMENSIONS

YOUR CONNECTION TO QUALITY & SERVICE

**EDAC INC** TORONTO, ONTARIO CANADA

THESE DRAWINGS AND SPECIFICATIONS ARE THE PROPERTY OF EDAC INC.,AND SHALL NOT BE REPRODUCED, OR COPIED OR USED AS THE BASIS FOR THE MANUFACTURE OR SALE OF APPARATUS WITHOUT WRITTEN PERMISSION.