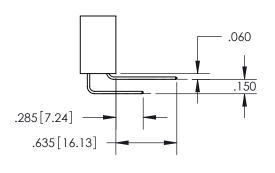

## SECTION A-A

**Contact Dimensions:** 558-90 Degree Bend (Code 541 Contacts) See Sheet 2 for Contact Code 555, 556, 558, 559, 560 Dimensions

INSULATOR MATERIAL: THERMOPLASTIC PBT, UL 94V-0 CONTACT MATERIAL; COPPER TIN ALLOY CONTACT PLATING: GOLD ON THE MATING AREA, TIN PLATING ON THE CONTACT TAILS, NICKEL UNDERPLATE