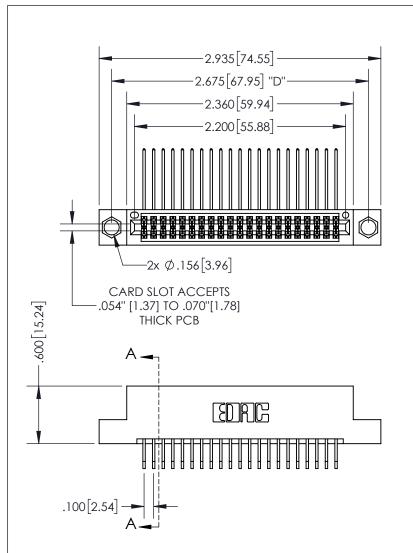

345/395 SERIES CARD EDGE CONNECTOR PART NUMBER: 395-042-558-204

YOUR CONNECTION TO QUALITY & SERVICE

**EDAC INC** TORONTO, ONTARIO CANADA

THESE DRAWINGS AND SPECIFICATIONS ARE THE PROPERTY OF EDAC INC., AND SHALL NOT BE REPRODUCED, OR COPIED OR USED AS THE BASIS FOR THE MANUFACTURE OR SALE OF APPARATUS WITHOUT WRITTEN PERMISSION.

| ACAD REFERENCE NO.  | 345-ENG-MASTER   |
|---------------------|------------------|
| DRAWN: R.STA.MONICA | DATE:MAY.16/2017 |
| CHECKED:            | DATE:            |
| SCALE: 1:1          | SHEET 1 OF 2     |
| DRAWING NUMBER      | ISSUE            |
| 345-ENG-MASTER      | 1                |