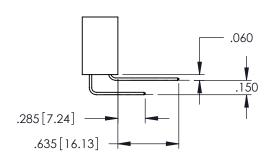

Contact Dimensions: 559-90 Degree Bend (Code 541 Contacts) See Sheet 2 for Contact Code 555, 556, 558, 559, 560 Dimensions

1

345/395 SERIES CARD EDGE CONNECTOR PART NUMBER: 395-024-559-503

YOUR CONNECTION TO QUALITY & SERVICE

CONTACT MATERIAL; COPPER TIN ALLOY CONTACT PLATING: GOLD ON THE MATING AREA, TIN PLATING ON THE CONTACT TAILS, NICKEL UNDERPLATE

.060 .200 .235 [5.97] .635 [16.13]

.152[3.86] .362 [9.19] .125(3.18) to .210(5.33) **Outside Tails** .045(1.14) to .060(1.52) Between Tails

**Contact Code 558** 

Contact Code 559

Contact Code 560

- INSULATOR MATERIAL: THERMOPLASTIC POLYESTER, UL 94V-0 DAP MATERIAL AVAILABLE UPON REQUEST

CONTACT MATERIAL; COPPER ALLOY CONTACT PLATING: GOLD ON THE MATING AREA, TIN PLATING

ON THE CONTACT TAILS, NICKEL UNDERPLATE