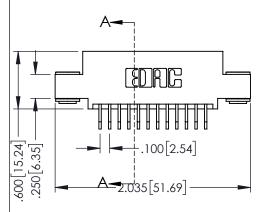

ACAD REFERENCE NO. 345-ENG-MASTER

DRAWN: R.STA.MONICA DATE:MAY.16/2017

| section a <sup>J</sup> a |
|--------------------------|

| • | INSULATOR MATERIAL: THERMOPLASTIC PBT BLACK, UL 94V-0 |
|---|-------------------------------------------------------|
|   |                                                       |

CONTACT MATERIAL; COPPER TIN ALLOY CONTACT PLATING: GOLD ON THE MATING AREA, TIN PLATING ON THE CONTACT TAILS, NICKEL UNDERPLATE

.060 .200 .235 [5.97] .635 [16.13]

.152[3.86] .362 [9.19] .125(3.18) to .210(5.33) **Outside Tails** .045(1.14) to .060(1.52) Between Tails