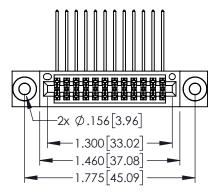

Contact Dimensions: 559-90 Degree Bend (Code 541 Contacts) See Sheet 2 for Contact Code 555, 556, 558, 559, 560 Dimensions

1

345/395 SERIES CARD EDGE CONNECTOR PART NUMBER: 395-024-559-503

YOUR CONNECTION TO QUALITY & SERVICE

ACAD REFERENCE NO. 345-ENG-MASTER

DRAWN: R.STA.MONICA DATE:MAY.16/2017

| section a <sup>J</sup> a |
|--------------------------|

| • | INSULATOR MATERIAL: THERMOPLASTIC PBT BLACK, UL 94V-0 |
|---|-------------------------------------------------------|
|   |                                                       |

CONTACT MATERIAL; COPPER TIN ALLOY CONTACT PLATING: GOLD ON THE MATING AREA, TIN PLATING ON THE CONTACT TAILS, NICKEL UNDERPLATE

.060 .200 .235 [5.97] .635 [16.13]

.152[3.86] .362 [9.19] .125(3.18) to .210(5.33) **Outside Tails** .045(1.14) to .060(1.52) Between Tails