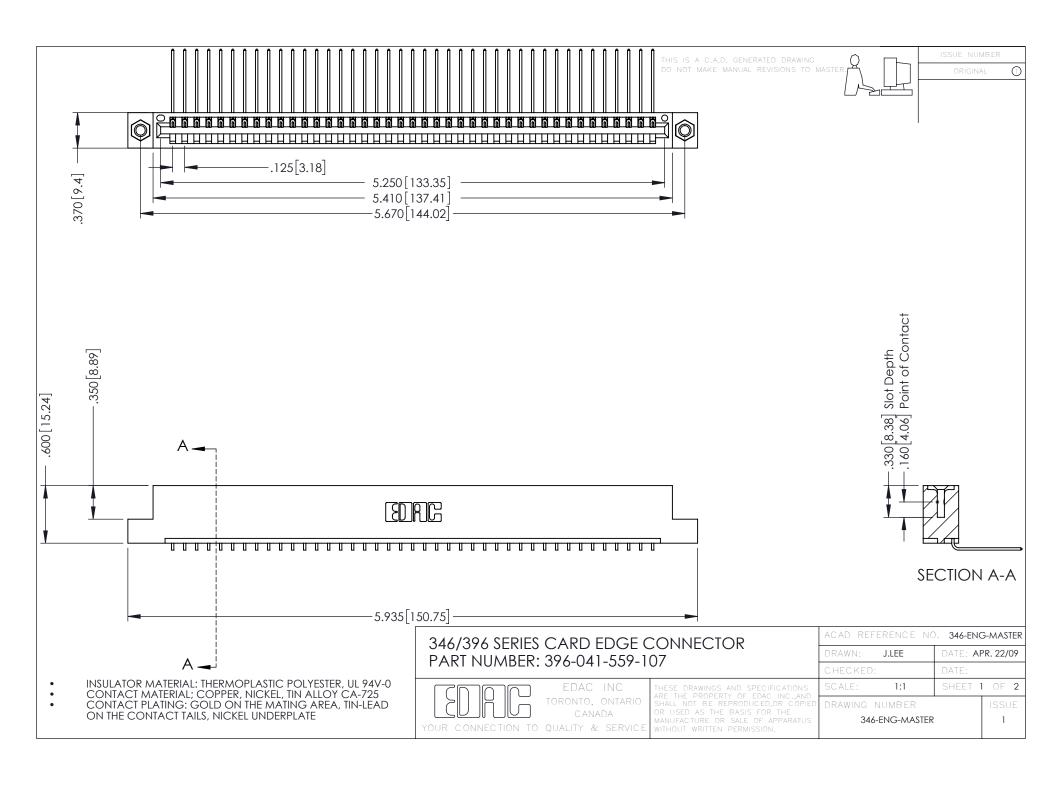

**Contact Code 555** 

**Contact Code 556** 

INSULATOR MATERIAL: THERMOPLASTIC POLYESTER, UL 94V-0 CONTACT MATERIAL; COPPER, NICKEL, TIN ALLOY CA-725

CONTACT PLATING: GOLD ON THE MATING AREA, TIN-LEAD ON THE CONTACT TAILS, NICKEL UNDERPLATE

## 346/396 SERIES CARD EDGE CONNECTOR CONTACT CODE 555,556,558,559,560 DIMENSIONS

YOUR CONNECTION TO QUALITY & SERVICE

|   | ACAD REFERENCE NO. 346-ENG-MASTER |                  |
|---|-----------------------------------|------------------|
|   | DRAWN: J.LEE                      | DATE: APR. 22/09 |
|   | CHECKED:                          | DATE:            |
|   | SCALE: 1:1                        | SHEET 2 OF 2     |
| D | DRAWING NUMBER                    | ISSUE            |