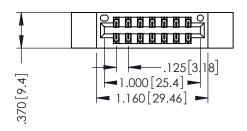

## **Contact Code 555**

## 346/396 SERIES CARD EDGE CONNECTOR CONTACT CODE 555,556,558,559,560 DIMENSIONS

YOUR CONNECTION TO QUALITY & SERVICE

**EDAC INC** TORONTO, ONTARIO CANADA

THESE DRAWINGS AND SPECIFICATIONS ARE THE PROPERTY OF EDAC INC.,AND SHALL NOT BE REPRODUCED, OR COPIED OR USED AS THE BASIS FOR THE MANUFACTURE OR SALE OF APPARATUS WITHOUT WRITTEN PERMISSION.