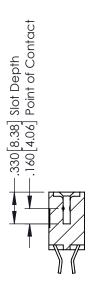

## **Contact Code 556**

INSULATOR MATERIAL: THERMOPLASTIC POLYESTER, UL 94V-0 CONTACT MATERIAL; COPPER, NICKEL, TIN ALLOY CA-725 CONTACT PLATING: GOLD ON THE MATING AREA, TIN-LEAD

ON THE CONTACT TAILS, NICKEL UNDERPLATE

## 346/396 SERIES CARD EDGE CONNECTOR CONTACT CODE 555,556,558,559,560 DIMENSIONS

YOUR CONNECTION TO QUALITY & SERVICE

**EDAC INC** TORONTO, ONTARIO CANADA

THESE DRAWINGS AND SPECIFICATIONS ARE THE PROPERTY OF EDAC INC.,AND SHALL NOT BE REPRODUCED, OR COPIED OR USED AS THE BASIS FOR THE MANUFACTURE OR SALE OF APPARATUS WITHOUT WRITTEN PERMISSION.