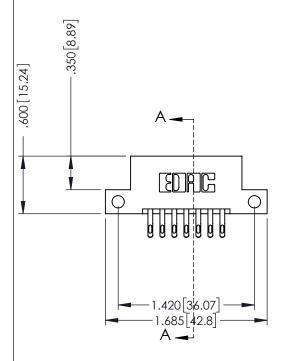

346-ENG-MASTER

SECTION A-A

ISSUE NUMBER ORIGINAL 1

## 346/396 SERIES CARD EDGE CONNECTOR CONTACT CODE 555,556,558,559,560 DIMENSIONS

YOUR CONNECTION TO QUALITY & SERVICE

**EDAC INC** TORONTO, ONTARIO CANADA

THESE DRAWINGS AND SPECIFICATIONS ARE THE PROPERTY OF EDAC INC.,AND SHALL NOT BE REPRODUCED, OR COPIED OR USED AS THE BASIS FOR THE MANUFACTURE OR SALE OF APPARATUS WITHOUT WRITTEN PERMISSION.