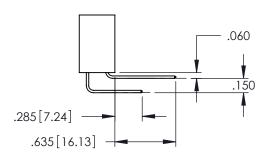

1

INSULATOR MATERIAL: THERMOPLASTIC PBT BLACK, UL 94V-0

CONTACT MATERIAL; COPPER TIN ALLOY CONTACT PLATING: GOLD ON THE MATING AREA, TIN PLATING ON THE CONTACT TAILS, NICKEL UNDERPLATE

| 345/395 SERIES CARD EDGE CONNECTOR |
|------------------------------------|
| PART NUMBER: 395-032-559-458       |

YOUR CONNECTION TO QUALITY & SERVICE

| ACAD REFERENCE NO. 345-ENG-MASTER |                  |
|-----------------------------------|------------------|
| DRAWN: R.STA.MONICA               | DATE:MAY.16/2017 |
| CHECKED:                          | DATE:            |
| SCALE: 1:1                        | SHEET 1 OF 2     |
| DRAWING NUMBER                    | ISSUE            |
| 345-ENG-MASTER                    | 1                |