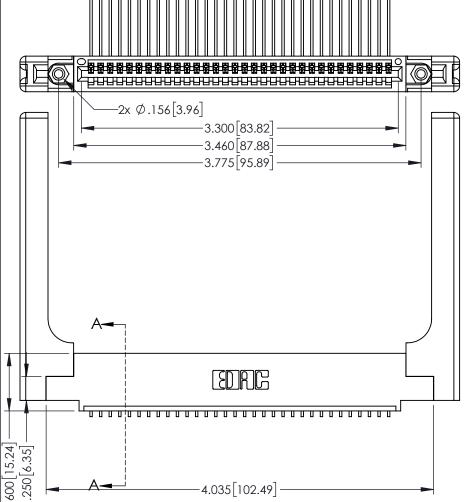

1

INSULATOR MATERIAL: THERMOPLASTIC PBT BLACK, UL 94V-0

CONTACT MATERIAL; COPPER TIN ALLOY CONTACT PLATING: GOLD ON THE MATING AREA, TIN PLATING ON THE CONTACT TAILS, NICKEL UNDERPLATE

| 345/395 SERIES CARD EDGE CONNECTOR |
|------------------------------------|
| PART NUMBER: 395-032-559-458       |