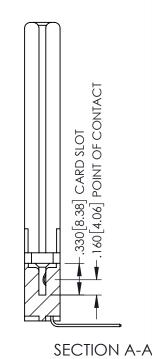

**Contact Code 558** 

Contact Code 559

Contact Code 560

INSULATOR MATERIAL: THERMOPLASTIC POLYESTER, UL 94V-0

DAP MATERIAL AVAILABLE UPON REQUEST

CONTACT MATERIAL; COPPER ALLOY CONTACT PLATING: GOLD ON THE MATING AREA, TIN PLATING ON THE CONTACT TAILS, NICKEL UNDERPLATE