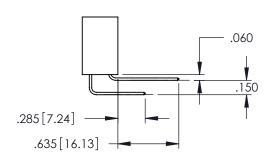

Contact Dimensions:
555-Extender Board Bend (Code 500 Contacts)
See Sheet 2 for Contact Code 555, 556, 558, 559, 560 Dimensions

1

- INSULATOR MATERIAL: THERMOPLASTIC PBT BLACK, UL 94V-0
- CONTACT MATERIAL; COPPER TIN ALLOY CONTACT PLATING: GOLD ON THE MATING AREA, TIN PLATING ON THE CONTACT TAILS, NICKEL UNDERPLATE

.060 .200 .235 [5.97] .635 [16.13]

.152[3.86] .362 [9.19] .125(3.18) to .210(5.33) **Outside Tails** .045(1.14) to .060(1.52) Between Tails

**Contact Code 558** 

Contact Code 559

**Contact Code 560** 

- INSULATOR MATERIAL: THERMOPLASTIC POLYESTER, UL 94V-0 DAP MATERIAL AVAILABLE UPON REQUEST