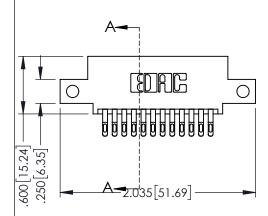

| 345/395 SERIES CARD EDGE CONNECTOR |                  |                                                                                                                                                                                                |         | ACAD REFERENCE NO. 345-ENG-MASTER |         |           |  |
|------------------------------------|------------------|------------------------------------------------------------------------------------------------------------------------------------------------------------------------------------------------|---------|-----------------------------------|---------|-----------|--|
| PART NUMBER: 395-024-555-512       |                  |                                                                                                                                                                                                | DRAWN:  | r.sta.monica                      | DATE:MA | Y.16/2017 |  |
|                                    |                  |                                                                                                                                                                                                | CHECKE  | ):                                | DATE:   |           |  |
|                                    |                  | THESE DRAWINGS AND SPECIFICATIONS ARE THE PROPERTY OF EDAC INC.,AND SHALL NOT BE REPRODUCED,OR COPIED OR USED AS THE BASIS FOR THE MANUFACTURE OR SALE OF APPARATUS WITHOUT WEITTEN DEDMISSION | SCALE:  | 1:1                               | SHEET 1 | OF 2      |  |
| COUR CONNECTION TO                 | TORONTO, ONTARIO |                                                                                                                                                                                                | DRAWING | NUMBER                            |         | ISSUE     |  |
|                                    | CANADA           |                                                                                                                                                                                                | 34      | 5-ENG-MASTER                      |         | 1         |  |