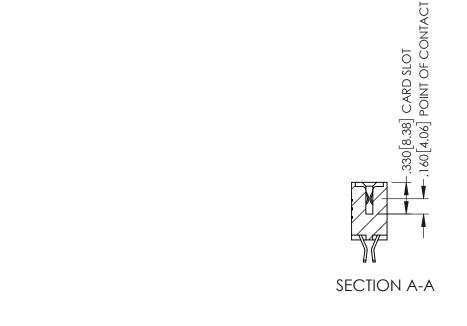

| 345/395 SERIES CARD EDGE CONNECTOR |                  |                                                                                                                                                                                                |         | ACAD REFERENCE NO. 345-ENG-MASTER |         |           |  |
|------------------------------------|------------------|------------------------------------------------------------------------------------------------------------------------------------------------------------------------------------------------|---------|-----------------------------------|---------|-----------|--|
| PART NUMBER: 395-024-555-512       |                  |                                                                                                                                                                                                | DRAWN:  | r.sta.monica                      | DATE:MA | Y.16/2017 |  |
|                                    |                  |                                                                                                                                                                                                | CHECKE  | ):                                | DATE:   |           |  |
|                                    |                  | THESE DRAWINGS AND SPECIFICATIONS ARE THE PROPERTY OF EDAC INC.,AND SHALL NOT BE REPRODUCED,OR COPIED OR USED AS THE BASIS FOR THE MANUFACTURE OR SALE OF APPARATUS WITHOUT WEITTEN DEDMISSION | SCALE:  | 1:1                               | SHEET 1 | OF 2      |  |
| COUR CONNECTION TO                 | TORONTO, ONTARIO |                                                                                                                                                                                                | DRAWING | NUMBER                            |         | ISSUE     |  |
|                                    | CANADA           |                                                                                                                                                                                                | 34      | 5-ENG-MASTER                      |         | 1         |  |