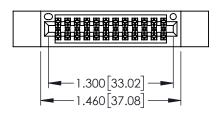

| 345/395 SERIES CARD EDGE CONNECTOR |                  |                                                                                                                                                                                                |         | ACAD REFERENCE NO. 345-ENG-MASTER |         |           |  |
|------------------------------------|------------------|------------------------------------------------------------------------------------------------------------------------------------------------------------------------------------------------|---------|-----------------------------------|---------|-----------|--|
| PART NUMBER: 395-024-555-512       |                  |                                                                                                                                                                                                | DRAWN:  | r.sta.monica                      | DATE:MA | Y.16/2017 |  |
|                                    |                  |                                                                                                                                                                                                | CHECKE  | ):                                | DATE:   |           |  |
|                                    |                  | THESE DRAWINGS AND SPECIFICATIONS ARE THE PROPERTY OF EDAC INC.,AND SHALL NOT BE REPRODUCED,OR COPIED OR USED AS THE BASIS FOR THE MANUFACTURE OR SALE OF APPARATUS WITHOUT WEITTEN DEDMISSION | SCALE:  | 1:1                               | SHEET 1 | OF 2      |  |
| COUR CONNECTION TO                 | TORONTO, ONTARIO |                                                                                                                                                                                                | DRAWING | NUMBER                            |         | ISSUE     |  |
|                                    | CANADA           |                                                                                                                                                                                                | 34      | 5-ENG-MASTER                      |         | 1         |  |