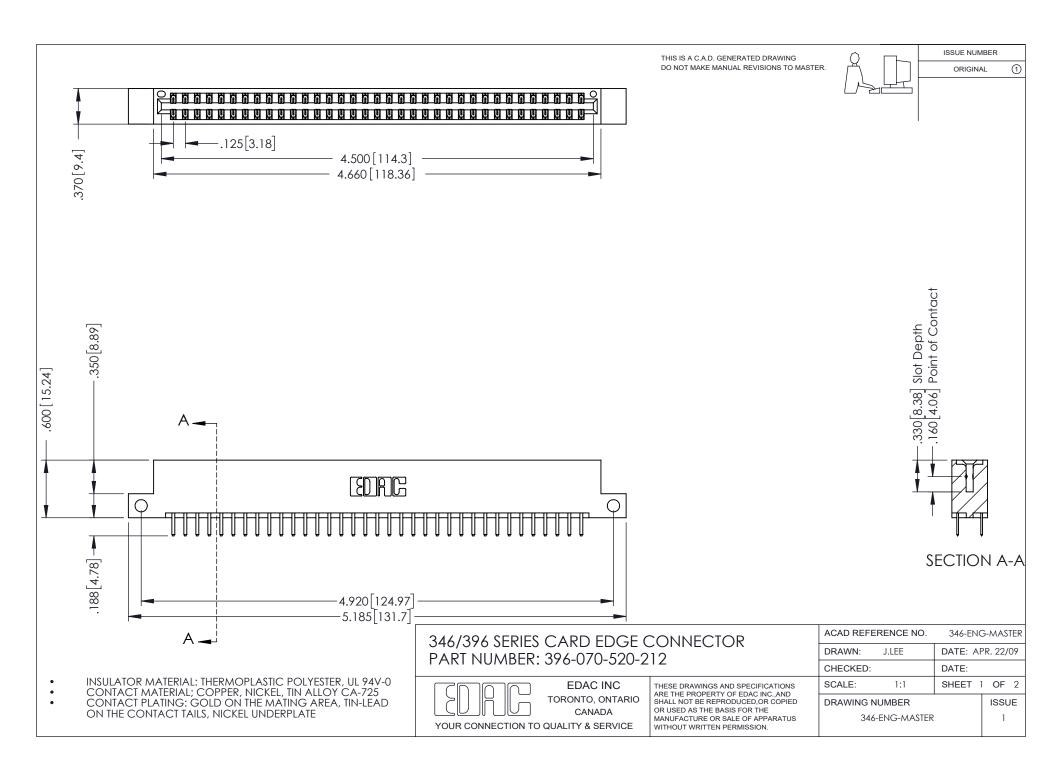

## 346/396 SERIES CARD EDGE CONNECTOR CONTACT CODE 555,556,558,559,560 DIMENSIONS

YOUR CONNECTION TO QUALITY & SERVICE

**EDAC INC** TORONTO, ONTARIO CANADA

THESE DRAWINGS AND SPECIFICATIONS ARE THE PROPERTY OF EDAC INC.,AND SHALL NOT BE REPRODUCED, OR COPIED OR USED AS THE BASIS FOR THE MANUFACTURE OR SALE OF APPARATUS WITHOUT WRITTEN PERMISSION.

## **Contact Code 556**

INSULATOR MATERIAL: THERMOPLASTIC POLYESTER, UL 94V-0 CONTACT MATERIAL; COPPER, NICKEL, TIN ALLOY CA-725 CONTACT PLATING: GOLD ON THE MATING AREA, TIN-LEAD

ON THE CONTACT TAILS, NICKEL UNDERPLATE