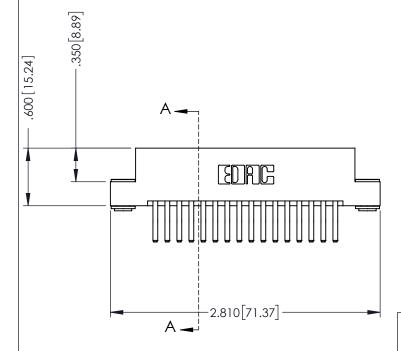

346-ENG-MASTER

**SECTION A-A** 

ISSUE NUMBER ORIGINAL 1

## 346/396 SERIES CARD EDGE CONNECTOR CONTACT CODE 555,556,558,559,560 DIMENSIONS

YOUR CONNECTION TO QUALITY & SERVICE

**EDAC INC** TORONTO, ONTARIO CANADA

THESE DRAWINGS AND SPECIFICATIONS ARE THE PROPERTY OF EDAC INC.,AND SHALL NOT BE REPRODUCED, OR COPIED OR USED AS THE BASIS FOR THE MANUFACTURE OR SALE OF APPARATUS WITHOUT WRITTEN PERMISSION.

|   | ACAD REFERENCE NO. | 346-ENG-MASTER   |
|---|--------------------|------------------|
|   | DRAWN: J.LEE       | DATE: APR. 22/09 |
| ) | CHECKED:           | DATE:            |
|   | SCALE: 1:1         | SHEET 2 OF 2     |
|   | DRAWING NUMBER     | ISSUE            |
|   | 346-ENG-MASTER     | 1                |