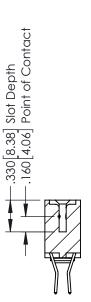

## **Contact Code 555**

## **Contact Code 556**

INSULATOR MATERIAL: THERMOPLASTIC POLYESTER, UL 94V-0 CONTACT MATERIAL; COPPER, NICKEL, TIN ALLOY CA-725 CONTACT PLATING: GOLD ON THE MATING AREA, TIN-LEAD

ON THE CONTACT TAILS, NICKEL UNDERPLATE