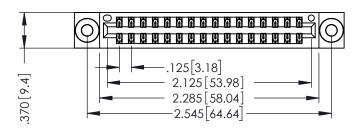

346/396 SERIES CARD EDGE CONNECTOR PART NUMBER: 396-032-560-203

**EDAC INC** TORONTO, ONTARIO CANADA

SHALL NOT BE REPRODUCED, OR COPIED OR USED AS THE BASIS FOR THE MANUFACTURE OR SALE OF APPARATUS YOUR CONNECTION TO QUALITY & SERVICE WITHOUT WRITTEN PERMISSION.

THESE DRAWINGS AND SPECIFICATIONS ARE THE PROPERTY OF EDAC INC.,AND

| ACAD REFERENCE NO. | 346-ENG-MASTER   |
|--------------------|------------------|
| DRAWN: J.LEE       | DATE: APR. 22/09 |
| CHECKED:           | DATE:            |
| SCALE: 1:1         | SHEET 1 OF 2     |
| DRAWING NUMBER     | ISSUE            |