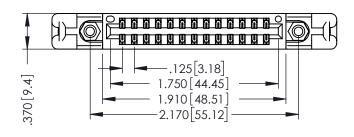

THIS IS A C.A.D. GENERATED DRAWING DO NOT MAKE MANUAL REVISIONS TO MASTER.

ISSUE NUMBER

ORIGINAL

1

INSULATOR MATERIAL: THERMOPLASTIC POLYESTER, UL 94V-0 CONTACT MATERIAL; COPPER, NICKEL, TIN ALLOY CA-725 CONTACT PLATING: GOLD ON THE MATING AREA, TIN-LEAD

ON THE CONTACT TAILS, NICKEL UNDERPLATE

346/396 SERIES CARD EDGE CONNECTOR PART NUMBER: 396-026-560-258

YOUR CONNECTION TO QUALITY & SERVICE

**EDAC INC** TORONTO, ONTARIO CANADA

ARE THE PROPERTY OF EDAC INC.,AND SHALL NOT BE REPRODUCED, OR COPIED OR USED AS THE BASIS FOR THE MANUFACTURE OR SALE OF APPARATUS WITHOUT WRITTEN PERMISSION.

THESE DRAWINGS AND SPECIFICATIONS

| ACAD REFERENCE NO. |     | 346-ENG-MASTER |           |
|--------------------|-----|----------------|-----------|
| DRAWN: J.I         | .EE | DATE: AF       | PR. 22/09 |
| CHECKED:           |     | DATE:          |           |
| SCALE:             | 1:1 | SHEET 1        | OF 2      |
| DRAWING NUMBER     |     |                | ISSUE     |