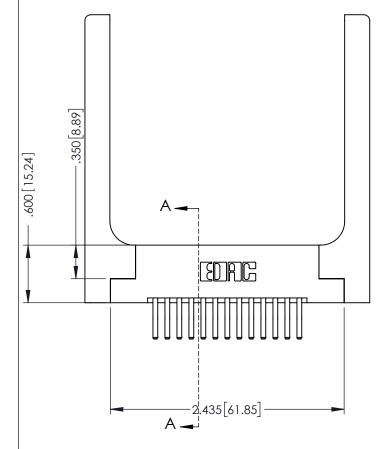

346-ENG-MASTER

Slot Depth Point of Contact .330[8.38] : .160[4.06] |

**SECTION A-A** 

ISSUE NUMBER ORIGINAL 1

## **Contact Code 555**

## **Contact Code 556**

INSULATOR MATERIAL: THERMOPLASTIC POLYESTER, UL 94V-0 CONTACT MATERIAL; COPPER, NICKEL, TIN ALLOY CA-725 CONTACT PLATING: GOLD ON THE MATING AREA, TIN-LEAD

ON THE CONTACT TAILS, NICKEL UNDERPLATE

## 346/396 SERIES CARD EDGE CONNECTOR CONTACT CODE 555,556,558,559,560 DIMENSIONS

YOUR CONNECTION TO QUALITY & SERVICE

**EDAC INC** TORONTO, ONTARIO CANADA

THESE DRAWINGS AND SPECIFICATIONS ARE THE PROPERTY OF EDAC INC.,AND SHALL NOT BE REPRODUCED, OR COPIED OR USED AS THE BASIS FOR THE MANUFACTURE OR SALE OF APPARATUS WITHOUT WRITTEN PERMISSION.