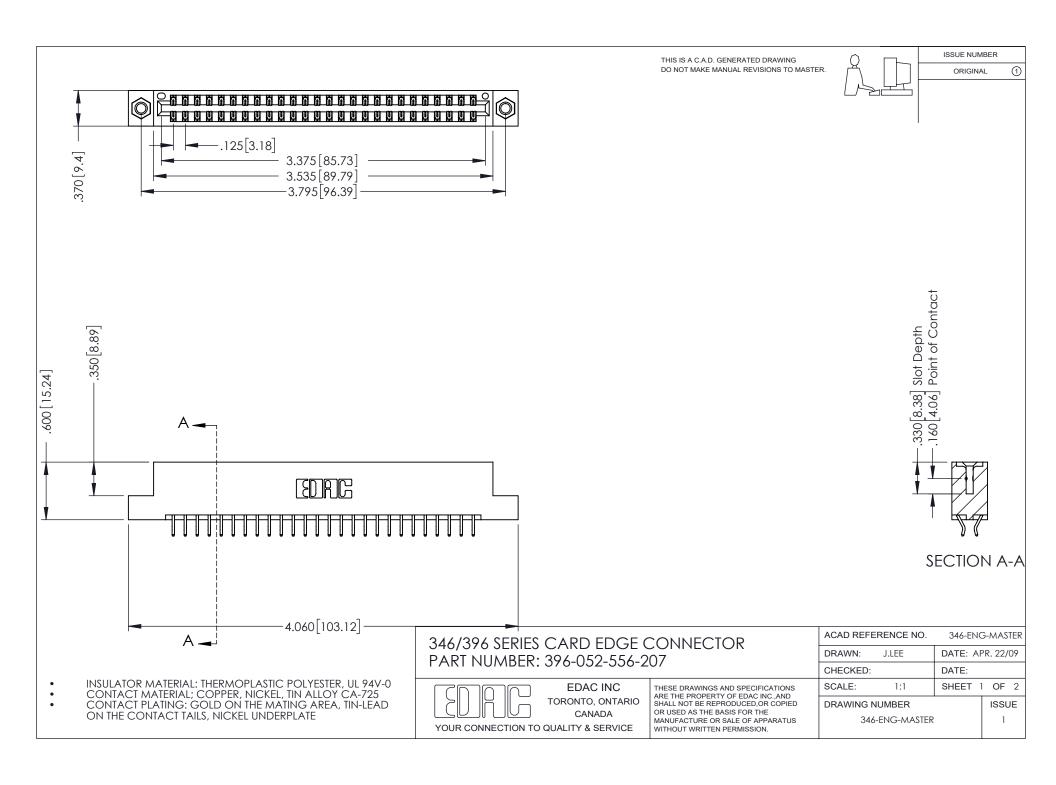

THIS IS A C.A.D. GENERATED DRAWING DO NOT MAKE MANUAL REVISIONS TO MASTER.

ORIGINAL 1

ISSUE NUMBER

**Contact Code 555** 

**Contact Code 556** 

INSULATOR MATERIAL: THERMOPLASTIC POLYESTER, UL 94V-0 CONTACT MATERIAL; COPPER, NICKEL, TIN ALLOY CA-725 CONTACT PLATING: GOLD ON THE MATING AREA, TIN-LEAD

ON THE CONTACT TAILS, NICKEL UNDERPLATE

## 346/396 SERIES CARD EDGE CONNECTOR CONTACT CODE 555,556,558,559,560 DIMENSIONS

YOUR CONNECTION TO QUALITY & SERVICE

**EDAC INC** TORONTO, ONTARIO CANADA

THESE DRAWINGS AND SPECIFICATIONS ARE THE PROPERTY OF EDAC INC.,AND SHALL NOT BE REPRODUCED, OR COPIED OR USED AS THE BASIS FOR THE MANUFACTURE OR SALE OF APPARATUS WITHOUT WRITTEN PERMISSION.